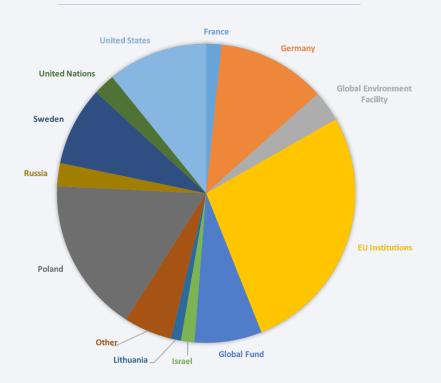

# ODA by donor in 2016 (current EUR)



### ODA by donor in 2016, EU and EU Member States combined (current EUR)



## ODA as a proportion of 2016 Government Revenue<sup>1</sup>



 $^1$  Government revenue: Revenue consists of taxes, social contributions, grants receivable, and other revenue.

## EU Combined ODA by channel in 2016



#### For more information contact:

EEAS JOINT PROGRAMMING: joint-programming-support@eeas.europa.eu

DEVCO JOINT PROGRAMMING: devco-joint-programming-support@ec.europa.eu

NEAR JOINT PROGRAMMING: near-joint-programming@ec.europa.eu

#### Sources:

OECD DAC CRS: https://stats.oecd.org/org/qwids/

IMF WEO 2018 Database: http://www.imf.org.external/pubs/ft/weo/2018/01/weodataindex.aspx

Exchange rate: 1 USD = .86 EUR (31 May 2018)