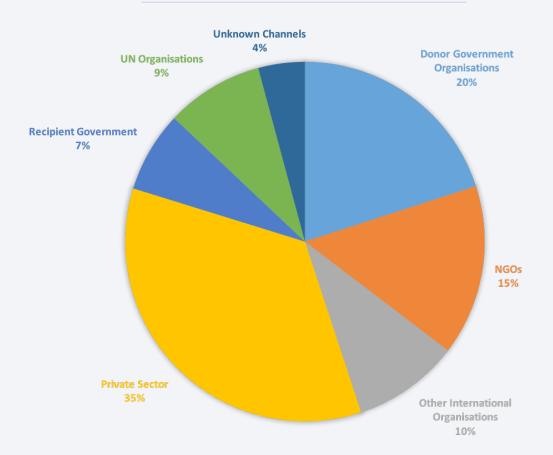

# ODA by donor in 2016 (current EUR)



### ODA by donor in 2016, EU and EU Member States combined (current EUR)



## ODA as a proportion of 2016 Government Revenue<sup>1</sup>



 $^1$  Government revenue: Revenue consists of taxes, social contributions, grants receivable, and other revenue.

## EU Combined ODA by channel in 2016



#### For more information contact:

EEAS JOINT PROGRAMMING: joint-programming-support@eeas.europa.eu

DEVCO JOINT PROGRAMMING: devco-joint-programming-support@ec.europa.eu

NEAR JOINT PROGRAMMING: near-joint-programming@ec.europa.eu

#### Sources:

OECD DAC CRS: https://stats.oecd.org/org/qwids/

IMF WEO 2018 Database: http://www.imf.org.external/pubs/ft/weo/2018/01/weodataindex.aspx

Exchange rate: 1 USD = .86 EUR (31 May 2018)