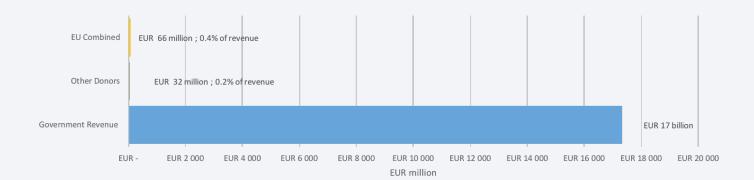

## ODA as a proportion of 2016 Government Revenue<sup>1</sup>

 $^1$  Government revenue: Revenue consists of taxes, social contributions, grants receivable, and other revenue.