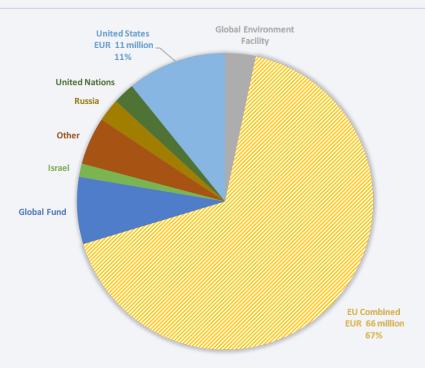

# ODA by donor in 2016 (current EUR)



### ODA by donor in 2016, EU and EU Member States combined (current EUR)



## ODA as a proportion of 2016 Government Revenue<sup>1</sup>



 $^1$  Government revenue: Revenue consists of taxes, social contributions, grants receivable, and other revenue.

## EU Combined ODA by channel in 2016



#### For more information contact:

EEAS JOINT PROGRAMMING: joint-programming-support@eeas.europa.eu

DEVCO JOINT PROGRAMMING: devco-joint-programming-support@ec.europa.eu

NEAR JOINT PROGRAMMING: near-joint-programming@ec.europa.eu

#### Sources:

OECD DAC CRS: https://stats.oecd.org/org/qwids/

IMF WEO 2018 Database: http://www.imf.org.external/pubs/ft/weo/2018/01/weodataindex.aspx

Exchange rate: 1 USD = .86 EUR (31 May 2018)