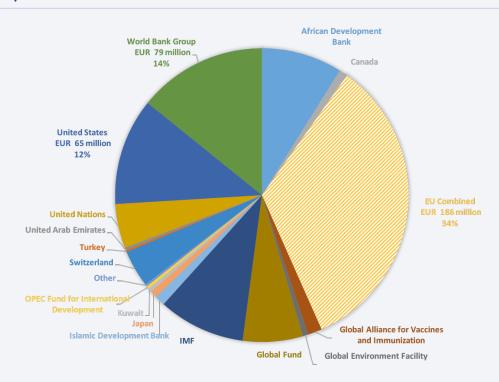

## Joint Programming in Chad

Mapping of European Donor Financial Allocations

# **EUR 554 MILLION IN ODA DISBURSED TO CHAD IN 2016**

#### ODA by donor in 2016 (current EUR)



### ODA by donor in 2016, EU and EU Member States combined (current EUR)



## ODA as a proportion of 2016 Government Revenue<sup>1</sup>



 $<sup>1\,</sup>$  Government revenue: Revenue consists of taxes, social contributions, grants receivable, and other revenue.

### EU Combined ODA by channel in 2016



#### For more information contact:

EEAS JOINT PROGRAMMING:

joint-programming-support@eeas.europa.eu

DEVCO JOINT PROGRAMMING:

dev co-joint-programming-support@ec.europa.eu

NEAR JOINT PROGRAMMING:

near-joint-programming@ec.europa.eu

#### Sources:

OECD DAC CRS:

https://stats.oecd.org/org/qwids/

IMFWEO 2018 Database:

http://www.imf.org.external/pubs/ft/weo/2018/01/weodataindex.aspx

Exchange rate:

1 USD = .86 EUR (31 May 2018)