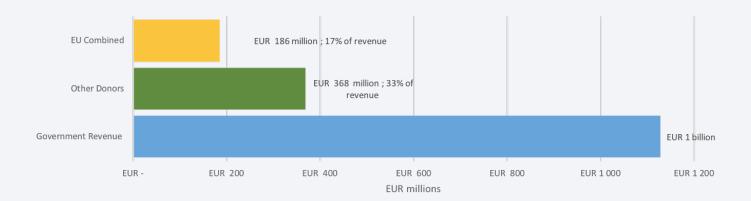

## ODA as a proportion of 2016 Government Revenue<sup>1</sup>

 $<sup>1\,</sup>$  Government revenue: Revenue consists of taxes, social contributions, grants receivable, and other revenue.