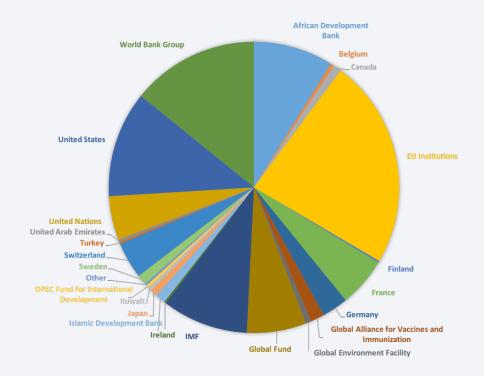

## Joint Programming in Chad

Mapping of European Donor Financial Allocations

# **EUR 554 MILLION IN ODA DISBURSED TO CHAD IN 2016**

#### ODA by donor in 2016 (current EUR)



### ODA by donor in 2016, EU and EU Member States combined (current EUR)



## ODA as a proportion of 2016 Government Revenue<sup>1</sup>



 $<sup>1\,</sup>$  Government revenue: Revenue consists of taxes, social contributions, grants receivable, and other revenue.

### EU Combined ODA by channel in 2016



#### For more information contact:

EEAS JOINT PROGRAMMING:

joint-programming-support@eeas.europa.eu

DEVCO JOINT PROGRAMMING:

dev co-joint-programming-support@ec.europa.eu

NEAR JOINT PROGRAMMING:

near-joint-programming@ec.europa.eu

#### Sources:

OECD DAC CRS:

https://stats.oecd.org/org/qwids/

IMFWEO 2018 Database:

http://www.imf.org.external/pubs/ft/weo/2018/01/weodataindex.aspx

Exchange rate:

1 USD = .86 EUR (31 May 2018)