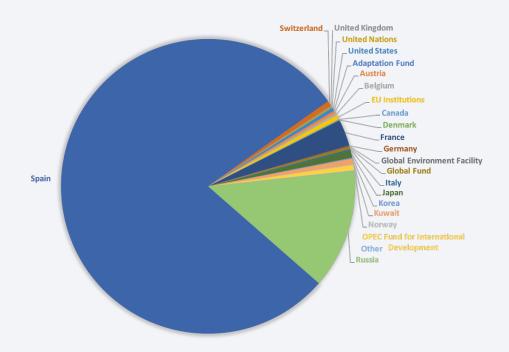

# **EUR 2.3 BILLION IN ODA DISBURSED TO CUBA IN 2016**

ODA by donor in 2016 (current EUR)

ODA by donor in 2016, EU and EU Member States combined (current EUR)