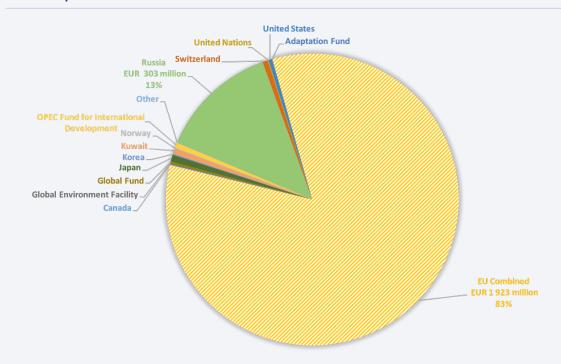

# **EUR 2.3 BILLION IN ODA DISBURSED TO CUBA IN 2016**

ODA by donor in 2016 (current EUR)

ODA by donor in 2016, EU and EU Member States combined (current EUR)