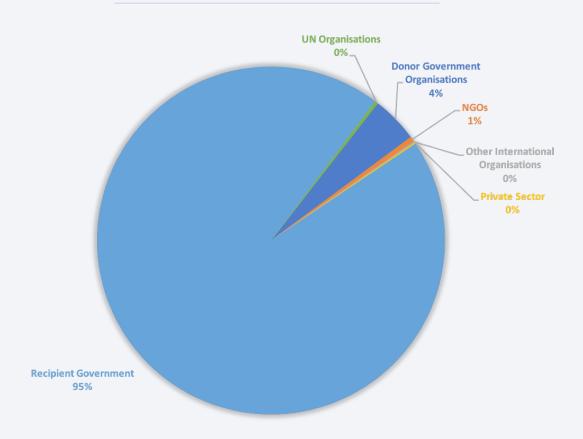

# **EUR 2.3 BILLION IN ODA DISBURSED TO CUBA IN 2016**

ODA by donor in 2016 (current EUR)



ODA by donor in 2016, EU and EU Member States combined (current EUR)



## ODA as a proportion of 2016 Government Revenue<sup>1</sup>



 $<sup>^{\,1}</sup>$  Government revenue: Revenue consists of taxes, social contributions, grants receivable, and other revenue.

## EU Combined ODA by channel in 2016



### For more information contact:

EEAS JOINT PROGRAMMING:

joint-programming-support@ee as.europa.eu

DEVCO JOINT PROGRAMMING:

dev co-joint-programming-support@ec.europa.eu

NEAR JOINT PROGRAMMING:

near-joint-programming@ec.europa.eu

#### Sources:

OECD DAC CRS:

https://stats.oecd.org/org/qwids/

IMFWEO 2018 Database:

http://www.imf.org.external/pubs/ft/weo/2018/01/weodataindex.aspx

Exchange rate:

1 USD = .86 EUR (31 May 2018)