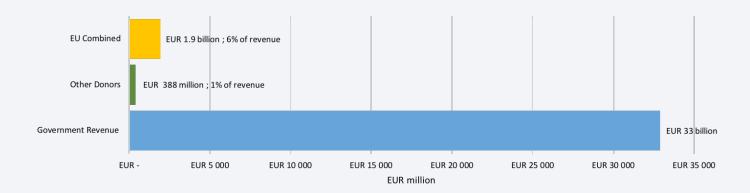

## ODA as a proportion of 2016 Government Revenue<sup>1</sup>

 $<sup>^{\,1}</sup>$  Government revenue: Revenue consists of taxes, social contributions, grants receivable, and other revenue.