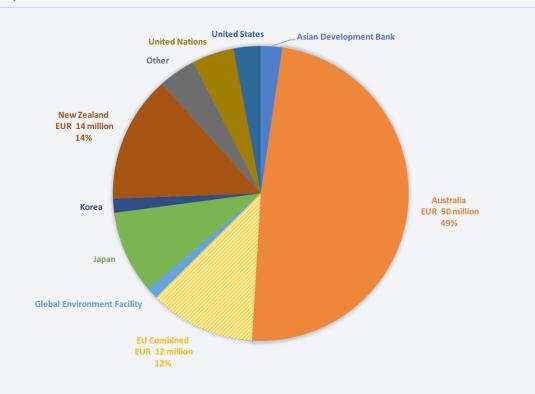

## Joint Programming in Fiji

Mapping of European Donor Financial Allocations

### EUR 102 MILLION IN ODA DISBURSED TO FIJI IN 2016

### ODA by donor in 2016 (current EUR)



### ODA by donor in 2016, EU and EU Member States combined (current EUR)



# ODA as a proportion of 2016 Government Revenue<sup>1</sup>



1 Government revenue: Revenue consists of taxes, social contributions, grants receivable, and other revenue.



## EU Combined ODA by channel in 2016

#### For more information contact:

EEAS JOINT PROGRAMMING: joint-programming-support@eeas.europa.eu

DEVCO JOINT PROGRAMMING: devco-joint-programming-support@ec.europa.eu

NEAR JOINT PROGRAMMING: near-joint-programming@ec.europa.eu

### Sources:

OECD DAC CRS: https://stats.oecd.org/org/qwids/

IMF WEO 2018 Database: http://www.imf.org.external/pubs/ft/weo/2018/01/weodataindex.aspx

Exchange rate: 1 USD = .86 EUR (31 May 2018)