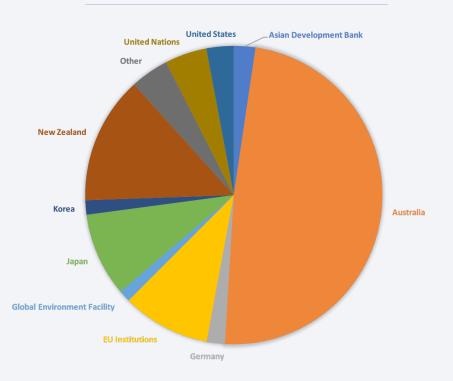

## Joint Programming in Fiji

Mapping of European Donor Financial Allocations

### EUR 102 MILLION IN ODA DISBURSED TO FIJI IN 2016

### ODA by donor in 2016 (current EUR)



### ODA by donor in 2016, EU and EU Member States combined (current EUR)



# ODA as a proportion of 2016 Government Revenue<sup>1</sup>



1 Government revenue: Revenue consists of taxes, social contributions, grants receivable, and other revenue.



## EU Combined ODA by channel in 2016

#### For more information contact:

EEAS JOINT PROGRAMMING: joint-programming-support@eeas.europa.eu

DEVCO JOINT PROGRAMMING: devco-joint-programming-support@ec.europa.eu

NEAR JOINT PROGRAMMING: near-joint-programming@ec.europa.eu

### Sources:

OECD DAC CRS: https://stats.oecd.org/org/qwids/

IMF WEO 2018 Database: http://www.imf.org.external/pubs/ft/weo/2018/01/weodataindex.aspx

Exchange rate: 1 USD = .86 EUR (31 May 2018)