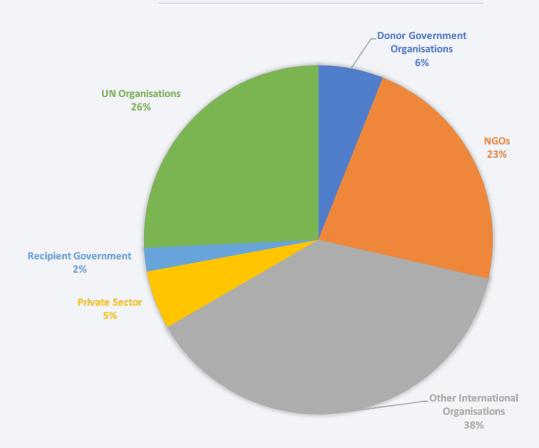

## Joint Programming in Fiji

Mapping of European Donor Financial Allocations

### EUR 102 MILLION IN ODA DISBURSED TO FIJI IN 2016

### ODA by donor in 2016 (current EUR)



### ODA by donor in 2016, EU and EU Member States combined (current EUR)



# ODA as a proportion of 2016 Government Revenue<sup>1</sup>



1 Government revenue: Revenue consists of taxes, social contributions, grants receivable, and other revenue.



## EU Combined ODA by channel in 2016

#### For more information contact:

EEAS JOINT PROGRAMMING: joint-programming-support@eeas.europa.eu

DEVCO JOINT PROGRAMMING: devco-joint-programming-support@ec.europa.eu

NEAR JOINT PROGRAMMING: near-joint-programming@ec.europa.eu

### Sources:

OECD DAC CRS: https://stats.oecd.org/org/qwids/

IMF WEO 2018 Database: http://www.imf.org.external/pubs/ft/weo/2018/01/weodataindex.aspx

Exchange rate: 1 USD = .86 EUR (31 May 2018)