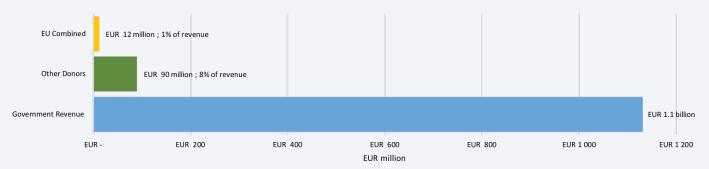

# ODA as a proportion of 2016 Government Revenue<sup>1</sup>

1 Government revenue: Revenue consists of taxes, social contributions, grants receivable, and other revenue.