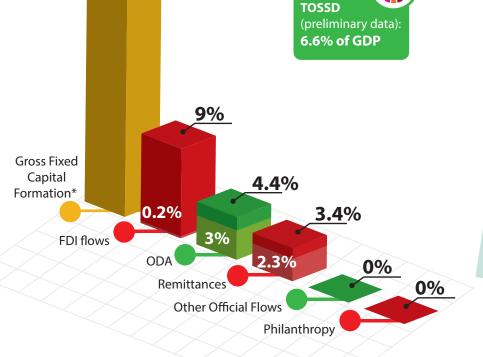

## Sources:

OECD DAC CRS, World Bank WDI UNDP, EDGAR, JRC, World Bank Remittances database, Eurostat and IMF External Debt Statistics

-

Note: EU/MS refers to the EU and Member States together For more information on TOSSD: www.tossd.org \*Measure of total investment in the domestic economy (overlap with FDI possible) Paris refers to debts to the Paris Club of creditors (22 countries)