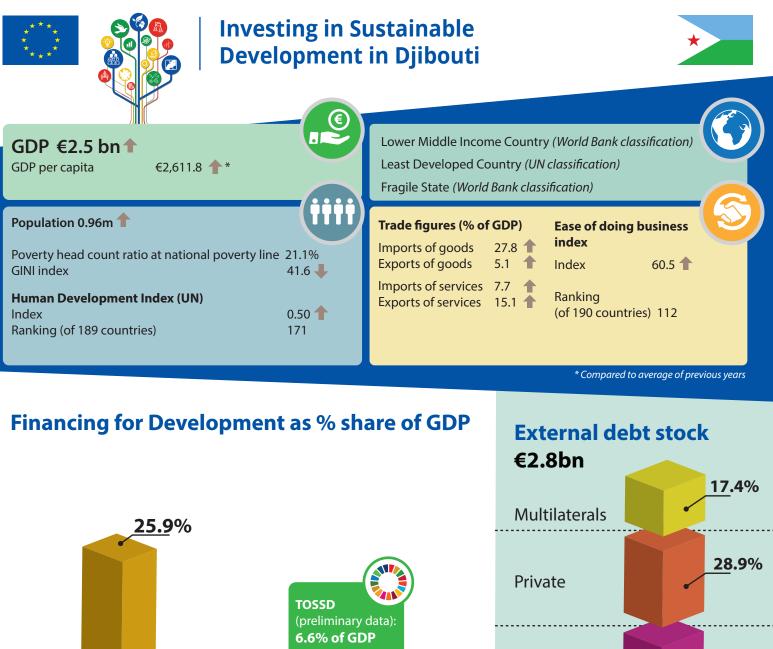

Exchange rate: \$1 = €0.8473 (OECD exchange rate for 2018)

use of different OECD data sources (with higher level of granularity in 2018). RDBs = Regional Development Banks.

Total Debt as share of GDP **110.4%** Total Debt servicing

53.7%

as share of GDP 22.5%

Paris 3.2%

Non-Paris 50.5%

**Bilateral** 

For more information contact: EuropeAid-FINANCING-FOR-SUSTAINABLE-DEVELOPMENT@ec.europa.eu

**Exchange rate:** \$1 = €0.8473 (OECD exchange rate for 2018)