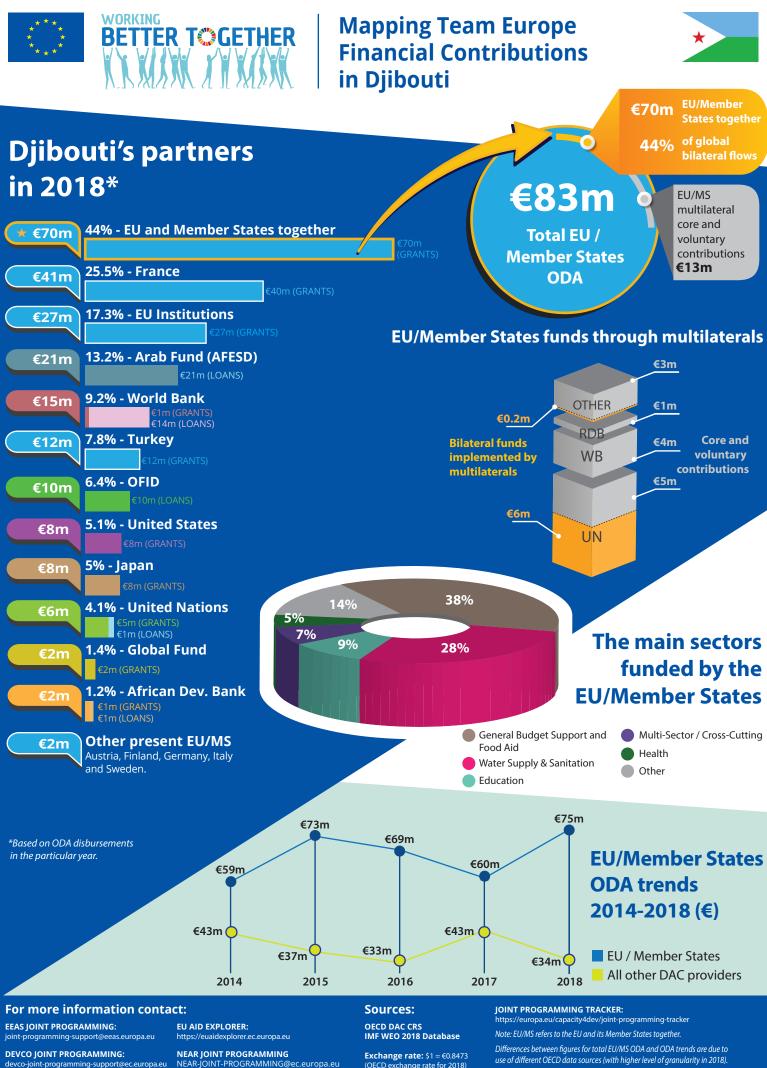

Exchange rate: \$1 = €0.8473 (OECD exchange rate for 2018)

use of different OECD data sources (with higher level of granularity in 2018). RDBs = Regional Development Banks.

Total Debt as share of GDP **110.4%** Total Debt servicing