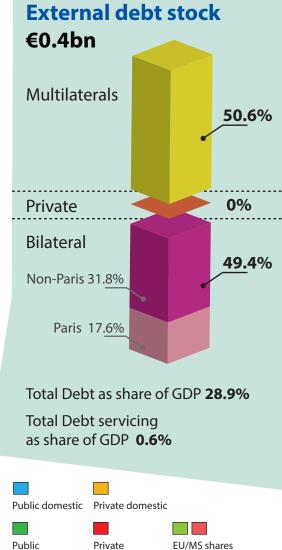

# **Sources:**

OECD DAC CRS, World Bank WDI UNDP, EDGAR, JRC, World Bank Remittances database, Eurostat and IMF External Debt Statistics Note: EU/MS refers to the EU and Member States together
For more information on TOSSD: www.tossd.org
\*Measure of total investment in the domestic economy (overlap with FDI possible)
Paris refers to debts to the Paris Club of creditors (22 countries)