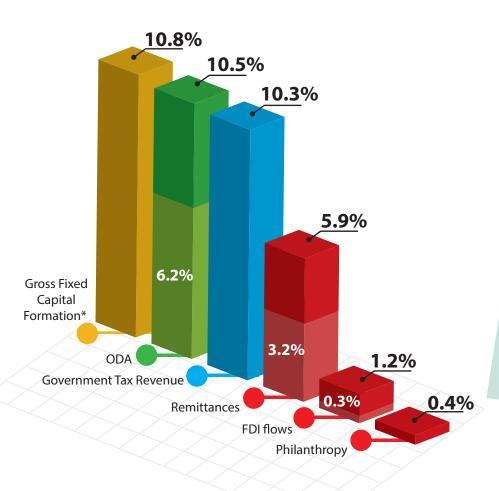

# Financing for Development as % share of GDP

0.46

178

# **Sources:**

OECD DAC CRS, World Bank WDI UNDP, EDGAR, JRC, World Bank Remittances database, Eurostat and IMF External Debt Statistics Note: EU/MS refers to the EU and Member States together
For more information on TOSSD: www.tossd.org
\*Measure of total investment in the domestic economy (overlap with FDI possible)
Paris refers to debts to the Paris Club of creditors (22 countries)