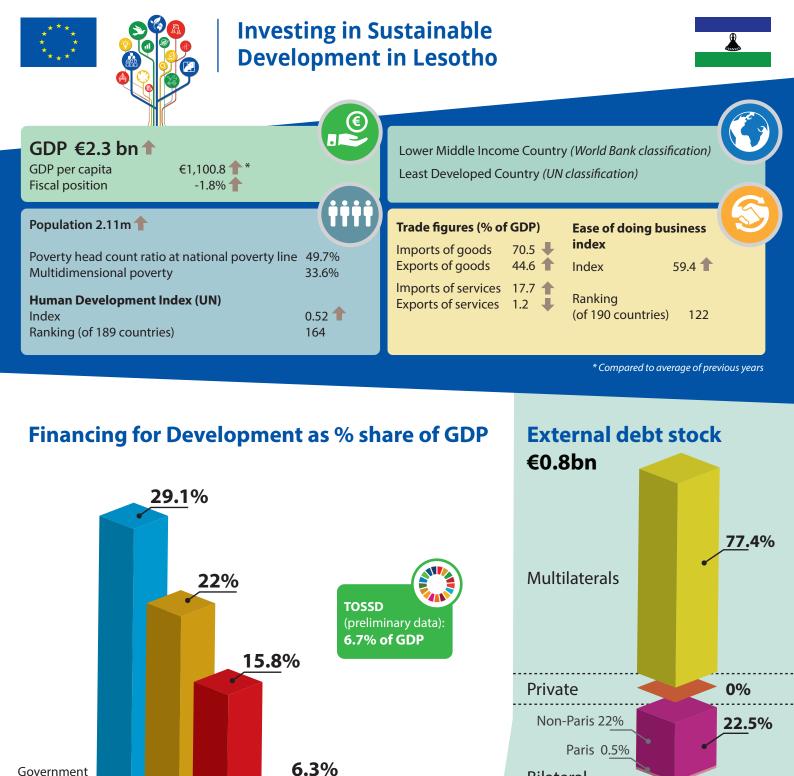

Bilateral

Total Debt as share of GDP 33.4% Total Debt servicing

as share of GDP 2.2%

For more information contact:

EuropeAid-FINANCING-FOR-SUSTAINABLE-DEVELOPMENT@ec.europa.eu

Remittances

ODA

**Exchange rate:** \$1 = €0.8473 (OFCD exchange rate for 2018)

Tax Revenue

Gross Fixed

Capital Formation\*

## Sources:

1.4%

0%

0%

1.4%

FDI flows

**Other Official Flows** 

0.4%

Philanthropy

OECD DAC CRS, World Bank WDI UNDP, EDGAR, JRC, World Bank Remittances database, Eurostat and IMF External Debt Statistics

Note: EU/MS refers to the EU and Member States together For more information on TOSSD: www.tossd.org \*Measure of total investment in the domestic economy (overlap with FDI possible) Paris refers to debts to the Paris Club of creditors (22 countries)