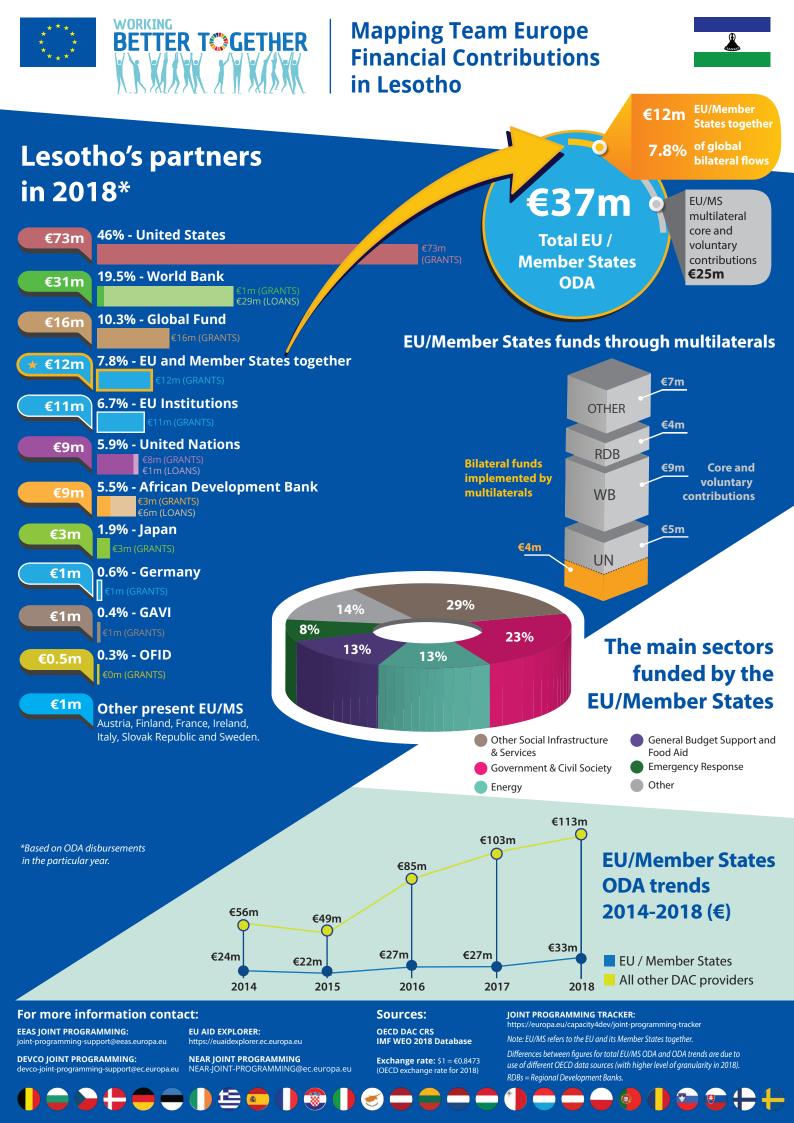

Bilateral

Total Debt as share of GDP 33.4% Total Debt servicing

as share of GDP 2.2%

For more information contact:

EuropeAid-FINANCING-FOR-SUSTAINABLE-DEVELOPMENT@ec.europa.eu

Remittances

ODA

**Exchange rate:** \$1 = €0.8473 (OFCD exchange rate for 2018)

## Sources:

1.4%

0%

0%

1.4%

FDI flows

**Other Official Flows** 

0.4%

Philanthropy

OECD DAC CRS, World Bank WDI UNDP, EDGAR, JRC, World Bank Remittances database, Eurostat and IMF External Debt Statistics

Note: EU/MS refers to the EU and Member States together For more information on TOSSD: www.tossd.org \*Measure of total investment in the domestic economy (overlap with FDI possible) Paris refers to debts to the Paris Club of creditors (22 countries)