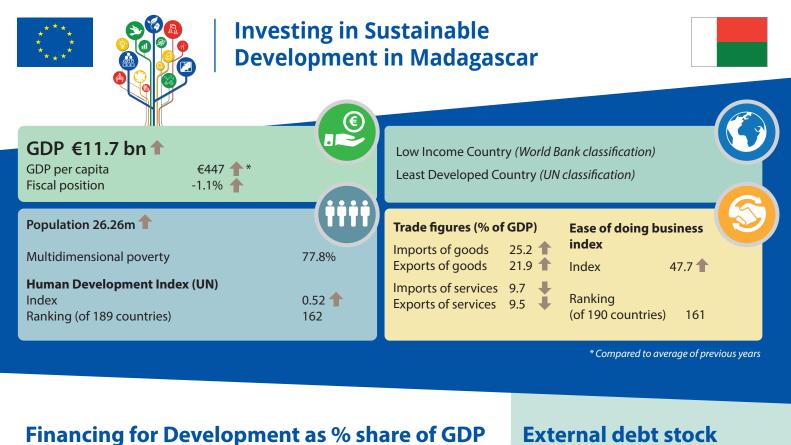

Mapping Team Europe Financial Contributions in Madagascar



**States together** 

bilateral flows

30% of global

€191m



BETTER TOGETHER

WORKING







For more information contact: EuropeAid-FINANCING-FOR-SUSTAINABLE-DEVELOPMENT@ec.europa.eu

▶ 🗢 🕞 🖶 🚍 🕒 🚍 🕒 🍩

**Exchange rate:** \$1 = €0.8473 (OFCD exchange rate for 2018)

OECD DAC CRS, World Bank WDI UNDP, EDGAR, JRC, World Bank Remittances database, Eurostat and IMF External Debt Statistics

**()** 

For more information on TOSSD: www.tossd.org \*Measure of total investment in the domestic economy (overlap with FDI possible) Paris refers to debts to the Paris Club of creditors (22 countries)