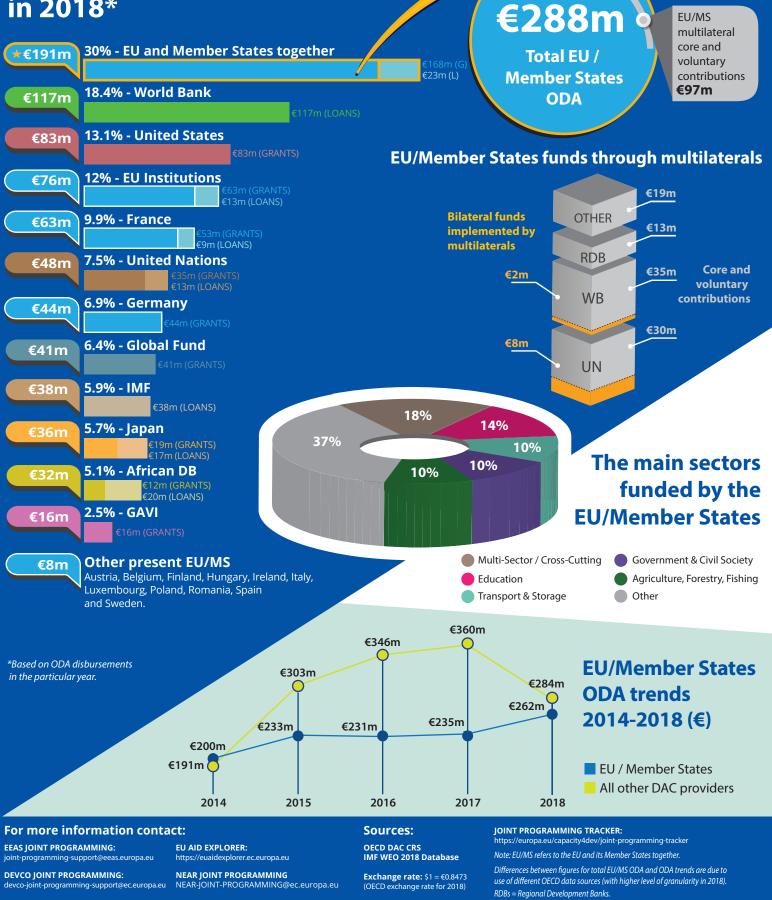

Mapping Team Europe Financial Contributions in Madagascar

**States together** 

bilateral flows

30% of global

€191m

BETTER TOGETHER

WORKING

For more information contact: EuropeAid-FINANCING-FOR-SUSTAINABLE-DEVELOPMENT@ec.europa.eu