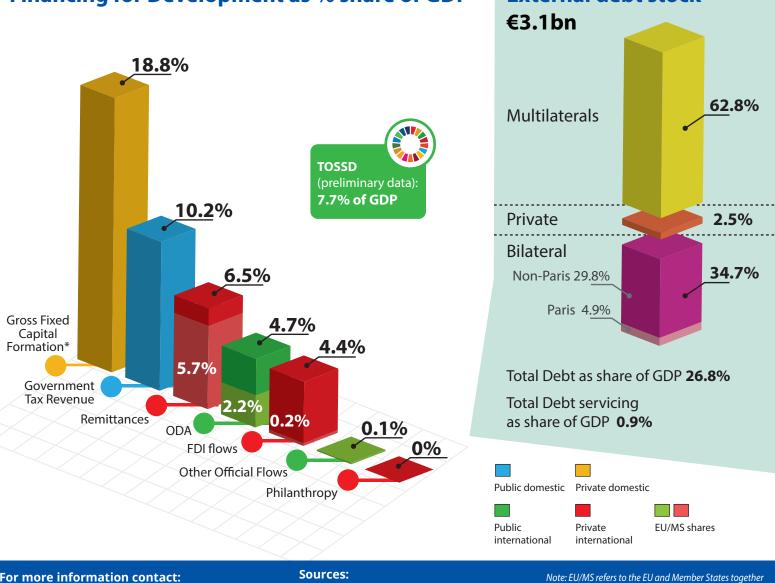

▶ 🗢 🕞 🖶 🚍 🕒 🚍 🕒 🍩

**Exchange rate:** \$1 = €0.8473 (OFCD exchange rate for 2018)

OECD DAC CRS, World Bank WDI UNDP, EDGAR, JRC, World Bank Remittances database, Eurostat and IMF External Debt Statistics

**()** 

For more information on TOSSD: www.tossd.org \*Measure of total investment in the domestic economy (overlap with FDI possible) Paris refers to debts to the Paris Club of creditors (22 countries)