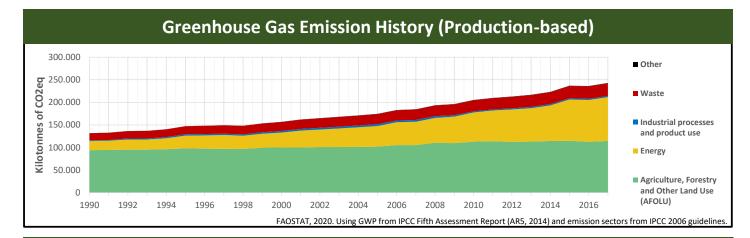

DISCLAIMER: This document is a draft provided for information only. The document is under development and subject to change. The final version will be published as soon as adopted on the link below.



INTPA F2, 2021. For internal use only. Updates, explanatory note and sources can be found at: https://europa.eu/capacity4dev/public-environment-climate/wiki/green-deal-country-fiches

DISCLAIMER: This document is a draft provided for information only. The document is under development and subject to change. The final version will be published as soon as adopted on the link below.



## Historic Trends of selected indicators per Green Deal Pillar (Base 100)







49.9

World Average

Agriculture

Water Resources

54

134

0.0

Regional Average





- Significant challenges remain
- Major challenges remain
- Information unavailable

INTPA F2, 2021. For internal use only. Updates, explanatory note and sources can be found at: https://europa.eu/capacity4dev/public-environment-climate/wiki/green-deal-country-fiches