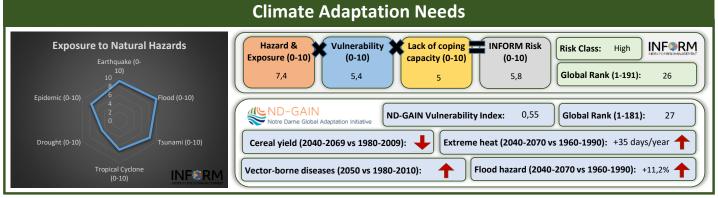

DISCLAIMER: This document is a draft provided for information only. The document is under development and subject to change. The final version will be published as soon as adopted on the link below.



INTPA F2, 2021. For internal use only. Updates, explanatory note and sources can be found at: https://europa.eu/capacity4dev/public-environment-climate/wiki/green-deal-country-fiches

DISCLAIMER: This document is a draft provided for information only. The document is under development and subject to change. The final version will be published as soon as adopted on the link below.



## Historic Trends of selected indicators per Green Deal Pillar (Base 100)







49.9

World Average

Agriculture

Water Resources

54

134

0.0

Regional Average





- Significant challenges remain
- Major challenges remain
- Information unavailable

INTPA F2, 2021. For internal use only. Updates, explanatory note and sources can be found at: https://europa.eu/capacity4dev/public-environment-climate/wiki/green-deal-country-fiches