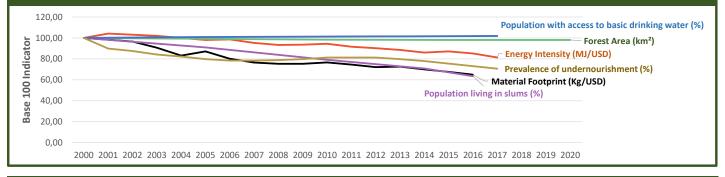

## Historic Trends of selected indicators per Green Deal Pillar (Base 100)

49.9

World Average

Agriculture

Water Resources

54

134

0.0