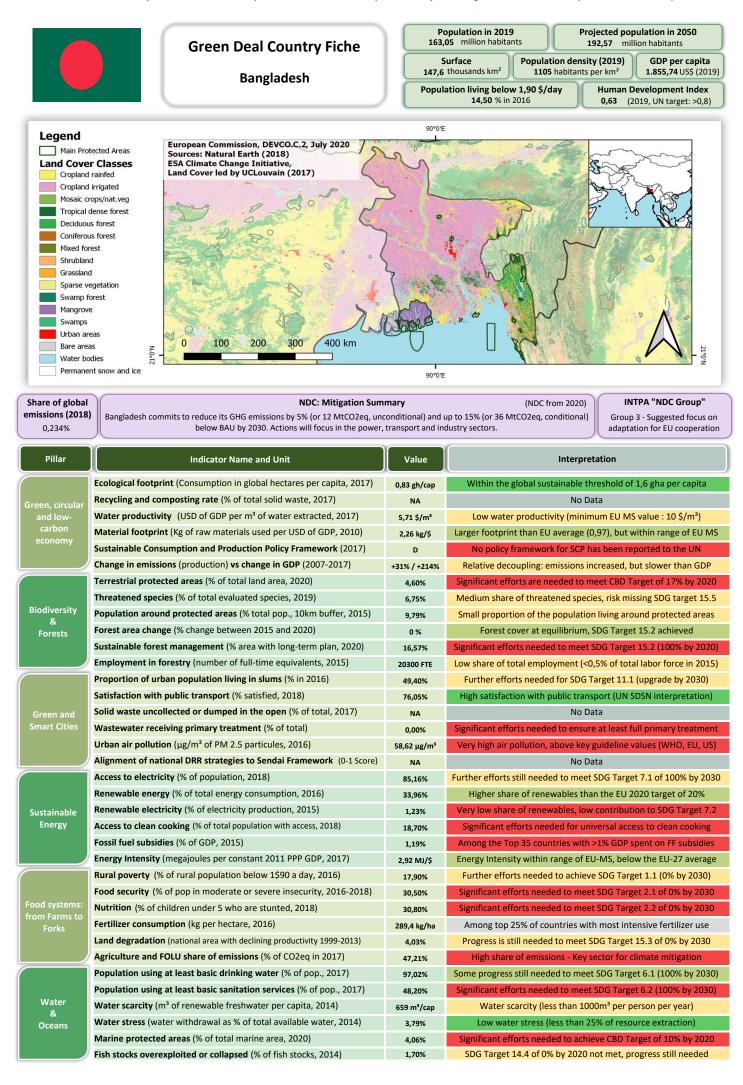

DISCLAIMER: This document is a draft provided for information only. The document is under development and subject to change. The final version will be published as soon as adopted on the link below.



INTPA F2, 2021. For internal use only. Updates, explanatory note and sources can be found at: https://europa.eu/capacity4dev/public-environment-climate/wiki/green-deal-country-fiches

DISCLAIMER: This document is a draft provided for information only. The document is under development and subject to change. The final version will be published as soon as adopted on the link below.



## Historic Trends of selected indicators per Green Deal Pillar (Base 100)







49.9

World Average

Agriculture

Water Resources

54

134

0.0

Regional Average





- Significant challenges remain
- Major challenges remain
- Information unavailable

INTPA F2, 2021. For internal use only. Updates, explanatory note and sources can be found at: https://europa.eu/capacity4dev/public-environment-climate/wiki/g