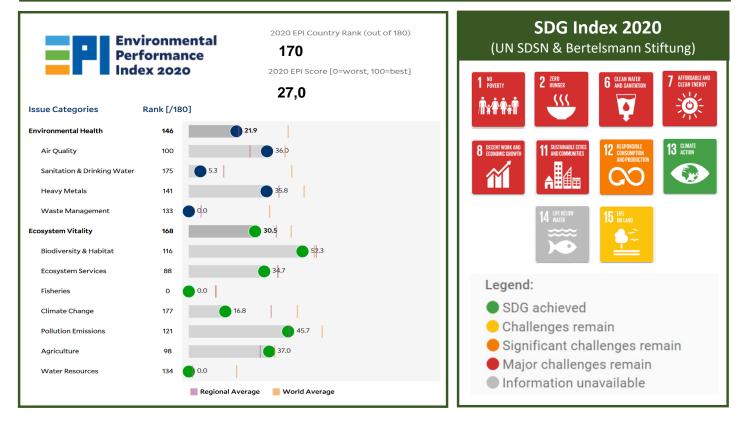

DISCLAIMER: This document is a draft provided for information only. The document is under development and subject to change. The final version will be published as soon as adopted on the link below.



INTPA F2, 2021. For internal use only. Updates, explanatory note and sources can be found at: https://europa.eu/capacity4dev/public-environment-climate/wiki/green-deal-country-fiches

DISCLAIMER: This document is a draft provided for information only. The document is under development and subject to change. The final version will be published as soon as adopted on the link below.



## Historic Trends of selected indicators per Green Deal Pillar (Base 100)









INTPA F2, 2021. For internal use only. Updates, explanatory note and sources can be found at: https://europa.eu/capacity4dev/public-environment-climate/wiki/green-deal-country-fiches