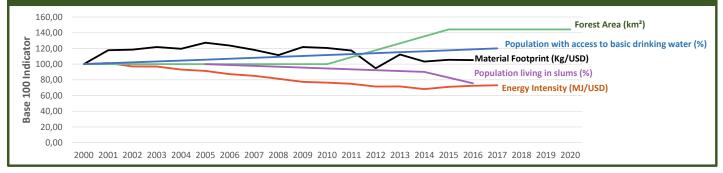

## Historic Trends of selected indicators per Green Deal Pillar (Base 100)

INTPA F2, 2021. For internal use only. Updates, explanatory note and sources can be found at: https://europa.eu/capacity4dev/public-environment-climate/wiki/green-deal-country-fiches