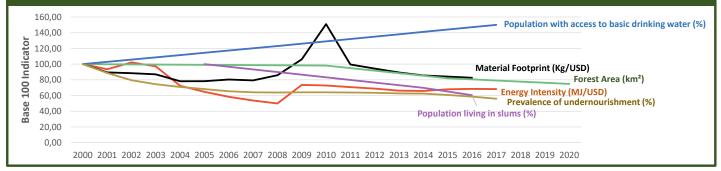

## Historic Trends of selected indicators per Green Deal Pillar (Base 100)

INTPA F2, 2021. For internal use only. Updates, explanatory note and sources can be found at: https://europa.eu/capacity4dev/public-environment-climate/wiki/green-deal-country-fiches