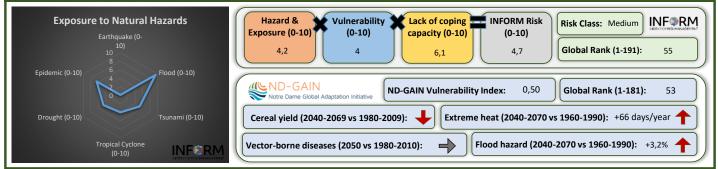

DISCLAIMER: This document is a draft provided for information only. The document is under development and subject to change. The final version will be published as soon as adopted on the link below.



INTPA F2, 2021. For internal use only. Updates, explanatory note and sources can be found at: https://europa.eu/capacity4dev/public-environment-climate/wiki/green-deal-country-fiches



## Historic Trends of selected indicators per Green Deal Pillar (Base 100)









INTPA F2, 2021. For internal use only. Updates, explanatory note and sources can be found at: https://europa.eu/capacity4dev/public-environment-climate/wiki/green-deal-country-fiches