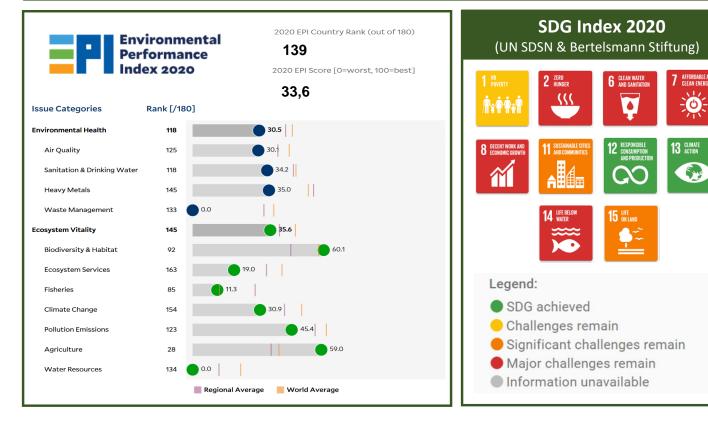

DISCLAIMER: This document is a draft provided for information only. The document is under development and subject to change. The final version will be published as soon as adopted on the link below.



INTPA F2, 2021. For internal use only. Updates, explanatory note and sources can be found at: https://europa.eu/capacity4dev/public-environment-climate/wiki/green-deal-country-fiches



## Historic Trends of selected indicators per Green Deal Pillar (Base 100)









INTPA F2, 2021. For internal use only. Updates, explanatory note and sources can be found at: https://europa.eu/capacity4dev/public-environment-climate/wiki/green-deal-country-fiches