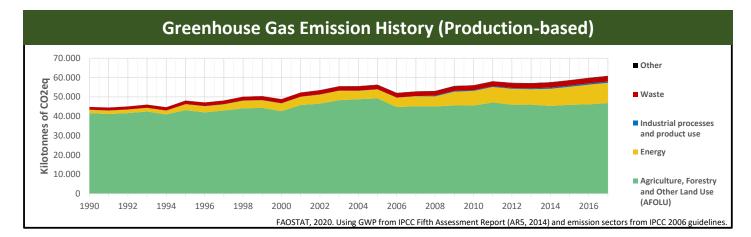

DISCLAIMER: This document is a draft provided for information only. The document is under development and subject to change. The final version will be published as soon as adopted on the link below.



INTPA F2, 2021. For internal use only. Updates, explanatory note and sources can be found at: https://europa.eu/capacity4dev/public-environment-climate/wiki/green-deal-country-fiches



## Historic Trends of selected indicators per Green Deal Pillar (Base 100)









INTPA F2, 2021. For internal use only. Updates, explanatory note and sources can be found at: https://europa.eu/capacity4dev/public-environment-climate/wiki/green-deal-country-fiches