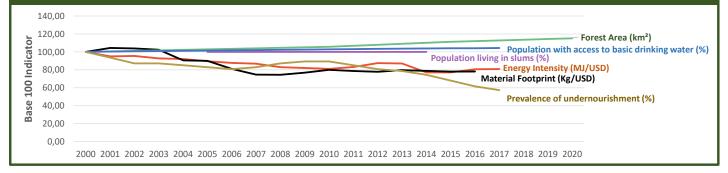

## Historic Trends of selected indicators per Green Deal Pillar (Base 100)

INTPA F2, 2021. For internal use only. Updates, explanatory note and sources can be found at: https://europa.eu/capacity4dev/public-environment-climate/wiki/green-deal-country-fiches