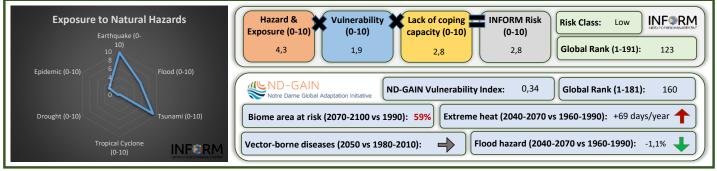

DISCLAIMER: This document is a draft provided for information only. The document is under development and subject to change. The final version will be published as soon as adopted on the link below.



INTPA F2, 2021. For internal use only. Updates, explanatory note and sources can be found at: https://europa.eu/capacity4dev/public-environment-climate/wiki/green-deal-country-fiches



## Historic Trends of selected indicators per Green Deal Pillar (Base 100)









INTPA F2, 2021. For internal use only. Updates, explanatory note and sources can be found at: https://europa.eu/capacity4dev/public-environment-climate/wiki/green-deal-country-fiches