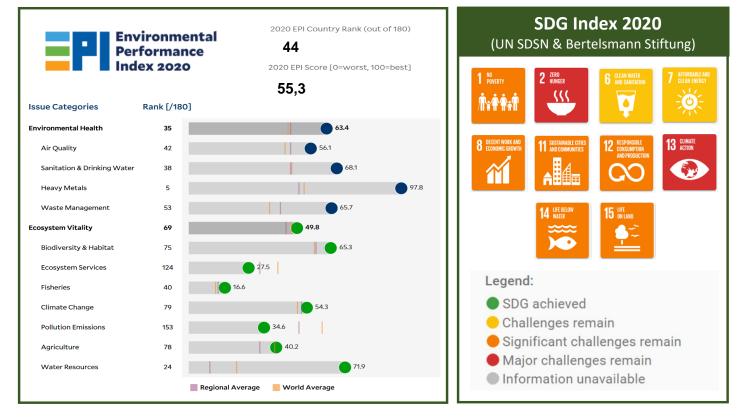

DISCLAIMER: This document is a draft provided for information only. The document is under development and subject to change. The final version will be published as soon as adopted on the link below.



INTPA F2, 2021. For internal use only. Updates, explanatory note and sources can be found at: https://europa.eu/capacity4dev/public-environment-climate/wiki/green-deal-country-fiches



## Historic Trends of selected indicators per Green Deal Pillar (Base 100)









INTPA F2, 2021. For internal use only. Updates, explanatory note and sources can be found at: https://europa.eu/capacity4dev/public-environment-climate/wiki/green-deal-country-fiches