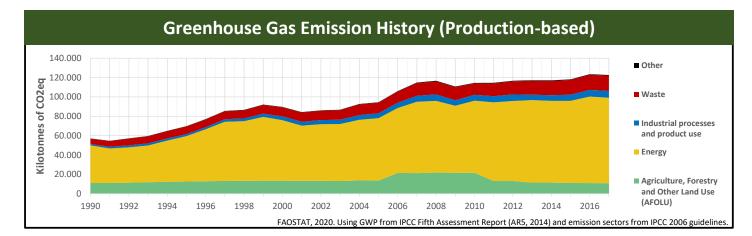

## Historic Trends of selected indicators per Green Deal Pillar (Base 100)

INTPA F2, 2021. For internal use only. Updates, explanatory note and sources can be found at: https://europa.eu/capacity4dev/public-environment-climate/wiki/green-deal-country-fiches