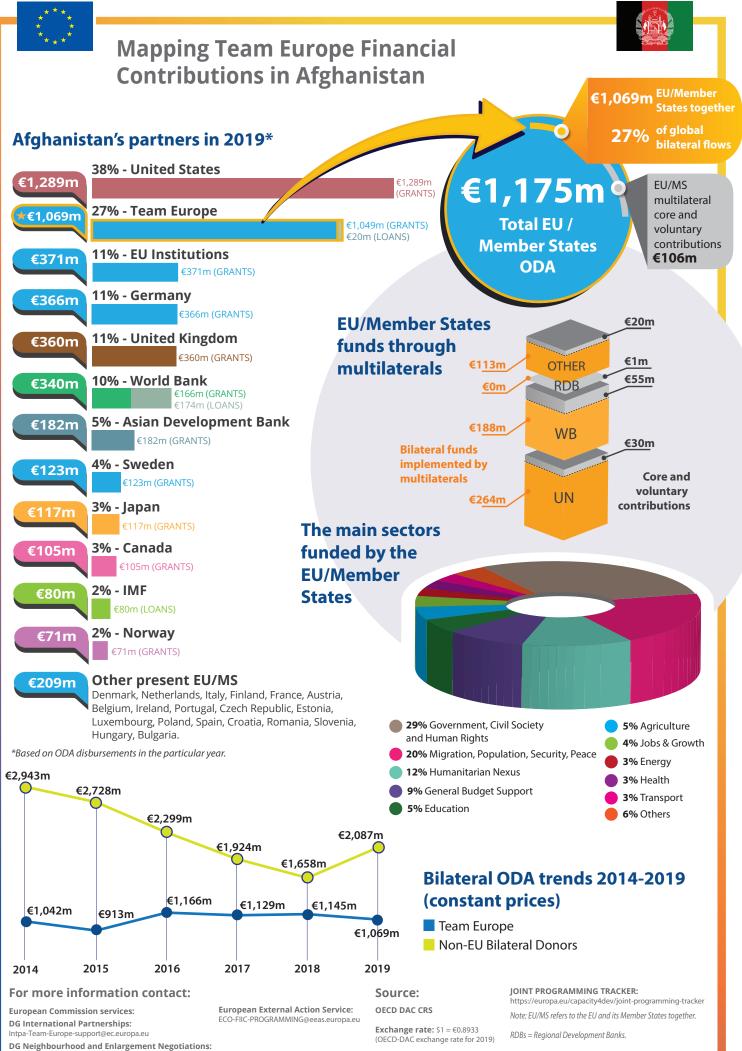

DG Neighbourhood and Enlargement Negotia Near-joint-programming@ec.europa.eu

| GDP €17.2bn ↑*<br>GDP per capita<br>Fiscal position 6453 ↑<br>0.36%                                                                                                                                                                                                                                                                                                                                                                                                                                                                                                                                                                                                                                                                                                                                                                                                                                                                                                                                                                                                                                                                                                                                                                                                                                                                                                                                                                                                                                                                                                                                                                                                                                                                                                                                                                                                                                                                                                                                                                                                                                   | Low Income Country (World Bank classification)<br>Least Developed Country (UN classification)<br>Fragile State |
|-------------------------------------------------------------------------------------------------------------------------------------------------------------------------------------------------------------------------------------------------------------------------------------------------------------------------------------------------------------------------------------------------------------------------------------------------------------------------------------------------------------------------------------------------------------------------------------------------------------------------------------------------------------------------------------------------------------------------------------------------------------------------------------------------------------------------------------------------------------------------------------------------------------------------------------------------------------------------------------------------------------------------------------------------------------------------------------------------------------------------------------------------------------------------------------------------------------------------------------------------------------------------------------------------------------------------------------------------------------------------------------------------------------------------------------------------------------------------------------------------------------------------------------------------------------------------------------------------------------------------------------------------------------------------------------------------------------------------------------------------------------------------------------------------------------------------------------------------------------------------------------------------------------------------------------------------------------------------------------------------------------------------------------------------------------------------------------------------------|----------------------------------------------------------------------------------------------------------------|
| Population 38.04mImage: Constraint of the second secon | Trade (in € bn)Imports of goodsExports of goods2.1                                                             |
| Human Development Index (UN)Index0.5 1Ranking (of 189 countries)169                                                                                                                                                                                                                                                                                                                                                                                                                                                                                                                                                                                                                                                                                                                                                                                                                                                                                                                                                                                                                                                                                                                                                                                                                                                                                                                                                                                                                                                                                                                                                                                                                                                                                                                                                                                                                                                                                                                                                                                                                                   | Imports of goods (EU) 0.3<br>Exports of goods (EU) 0.05                                                        |
|                                                                                                                                                                                                                                                                                                                                                                                                                                                                                                                                                                                                                                                                                                                                                                                                                                                                                                                                                                                                                                                                                                                                                                                                                                                                                                                                                                                                                                                                                                                                                                                                                                                                                                                                                                                                                                                                                                                                                                                                                                                                                                       | * Compared to latest year with available data                                                                  |