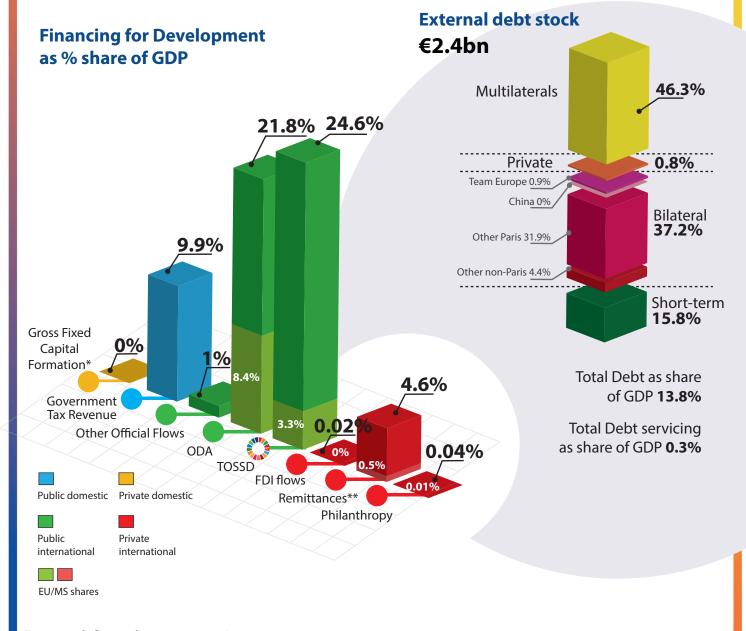

## Sources:

OECD-DAC International Development Statistics (IDS) online databases: (a) DAC Online and (B) Creditor Reporting System, World Bank (World Development Indicators), Remittances database, International Debt Statistics, Joint External Debt Hub, Data Help Desk, Classification of Fragile and Conflict-Affected Situations, UNDP (Human Development Report 2020, Global Multidimensional Poverty Index 2020), UN CDP (List of LDCS), IMF (Direction of Trade Statistics), EUROSTAT (Balance of Payment Statistics, EU FDI data), TOSSD data visualisation tool. Note: EU/MS refers to the EU and Member States together For more information on TOSSD: www.tossd.org "Measure of total investment in the domestic economy (overlap with FDI) \*\*Data on remittances from the EU is taken from KNOMAD-World Bank staff estimates, Bilateral Remittance Matrix 2020 Paris refers to debts to the Paris Club of creditors (22 countries)