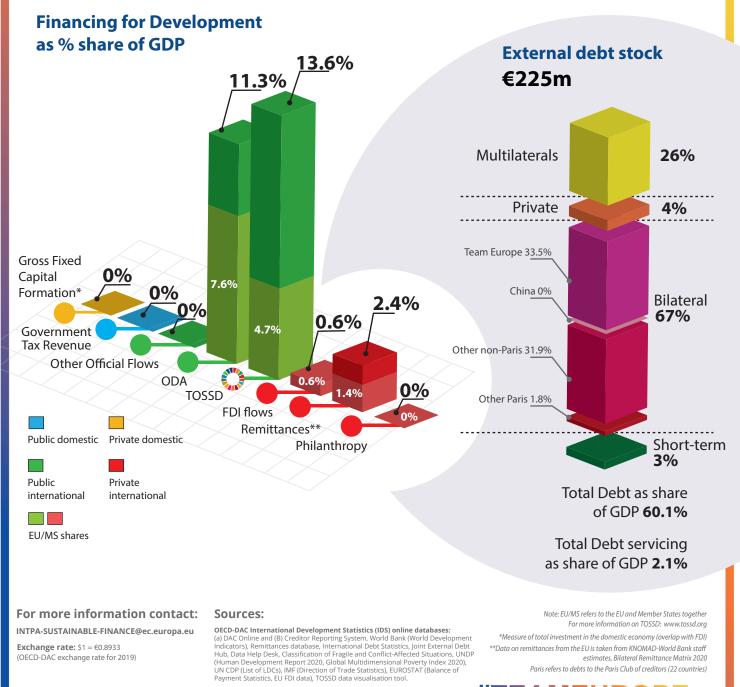

le Income Country (World Bank classification)<br>Least Developed Country (UN classification) |
| Population 0.22m                                                   | Trade (in € bn)                                                                                        |
| Multidimensional poverty 0.09                                      | Imports of goods0.1Exports of goods0.4                                                                 |
| Human Development Index (UN)Index0.63Ranking (of 189 countries)135 | Imports of goods (EU) 0.07<br>Exports of goods (EU) 0.8                                                |
|                                                                    | * Compared to latest year with available data                                                          |



**#TEAMEUROPE** 

\*