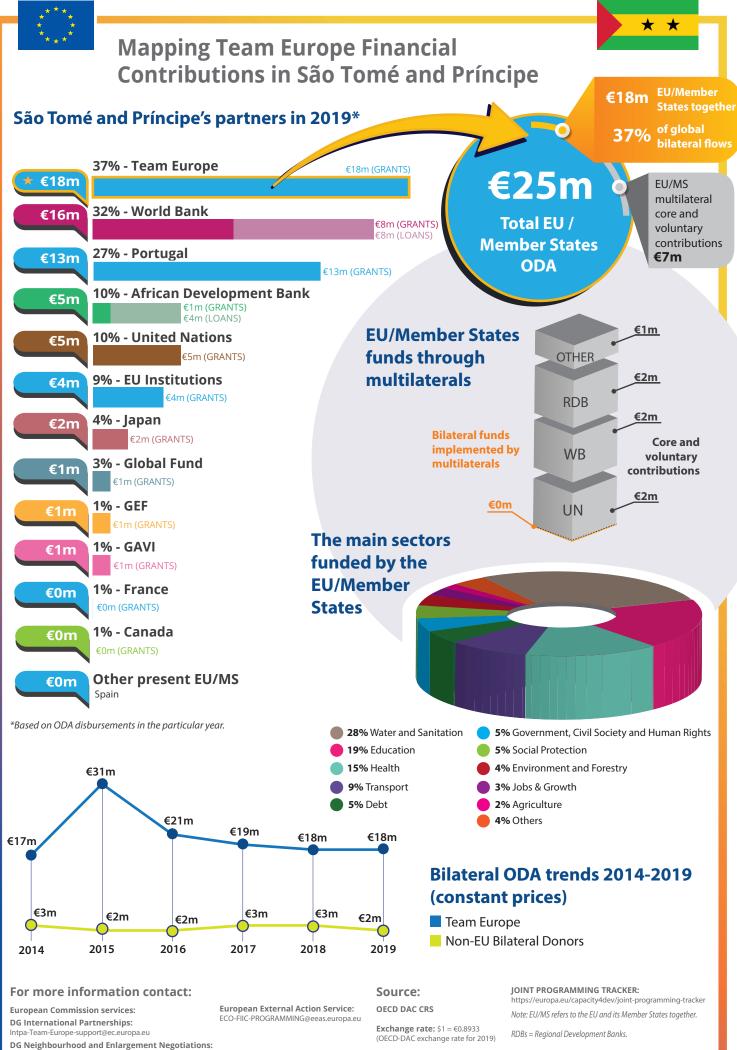

Near-joint-programming@ec.europa.eu

## **#TEAMEURO**

Investing in Sustainable Development in São Tomé and Príncipe

| E                                                                  |                                                                                                        |
|--------------------------------------------------------------------|--------------------------------------------------------------------------------------------------------|
| GDP €374m ↑*<br>GDP per capita €1,739 ↓                            | Lower Middle Income Country (World Bank classification)<br>Least Developed Country (UN classification) |
| Population 0.22m                                                   | Trade (in € bn)