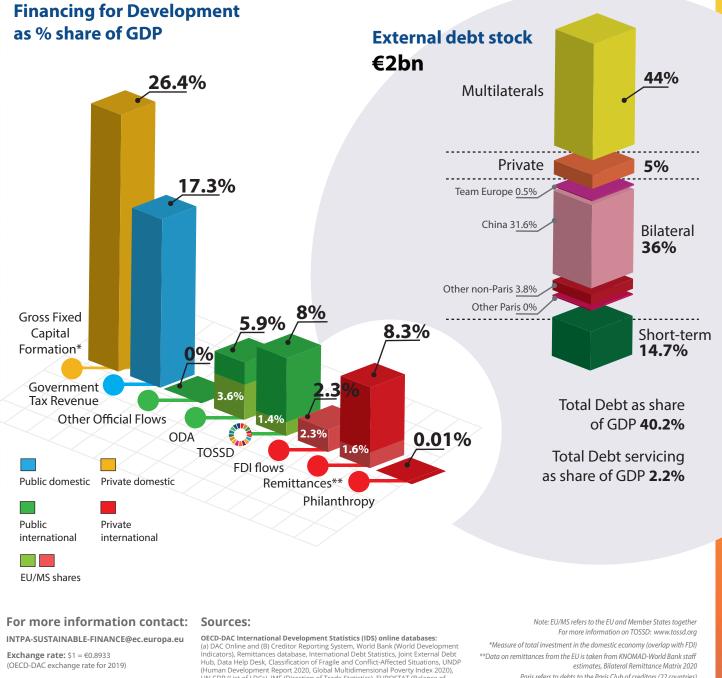

\* Compared to latest year with available data

Payment Statistics, EU FDI data), TOSSD data visualisation tool.

Paris refers to debts to the Paris Club of creditors (22 countries)

#TEAMEL