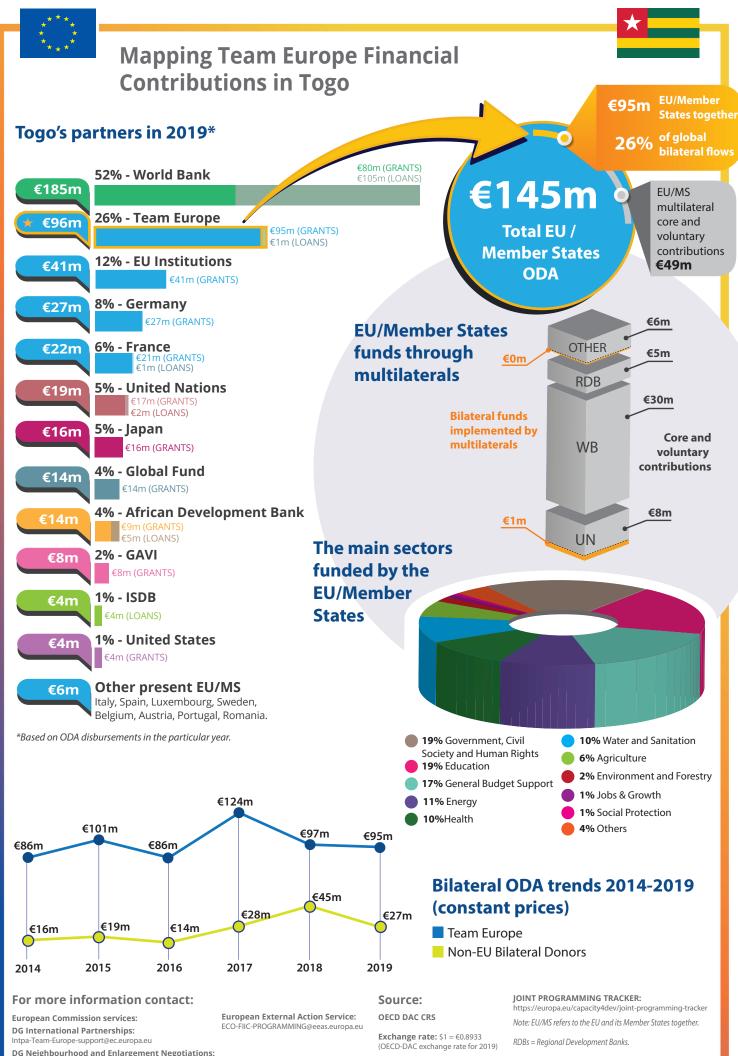

**#TEAMEUROF** 

Near-joint-programming@ec.europa.eu

DG Neighbourhood and Enlargement Negotiations:

**Investing in Sustainable Development** in Togo

| (E)                                                                  |                                                                                               |
|----------------------------------------------------------------------|-----------------------------------------------------------------------------------------------|
| GDP €4.9m ↑*<br>GDP per capita €607<br>Fiscal position 2.3%          | Low Income Country (World Bank classification)<br>Least Developed Country (UN classification) |
| Population 8.08m 1                                                   | Trade (in € bn)                                                                               |
| Multidimensional poverty 0.18                                        | Imports of goods9.4Exports of goods2.8                                                        |
| Human Development Index (UN)Index0.52 1Ranking (of 189 countries)167 | Imports of goods (EU)2.2Exports of goods (EU)0.2                                              |