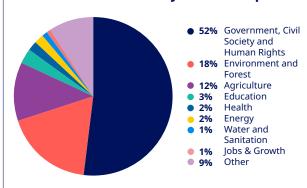

### Main sectors funded by Team Europe

Exchange rate: \$1 = €0.8456 (OECD-DAC exchange rate for 2021)