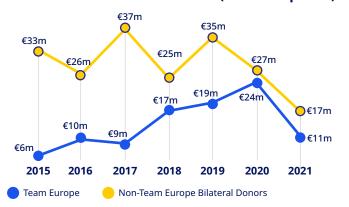

# Team Europe's Official Development Assistance to Bhutan - 2021

#GLOBALGATEWAY **#TEAMEUROPE** 



## **Bhutan's partners in 2021**

Based on bilateral ODA disbursements of Team Europe and the top 10 individual donors.

(G=Grants, L=Loans, E=Equity Investment)



Potential differences between totals and the apparent sum of individual amounts are due to rounding.

€2m (G)

6%

Austria

€1m (G)

3%

**Bulgaria** 

€0m

Other

present

Team **Europe** actors\*1

€6m (G)

20%

EU

€2m (G)

8%

Germany





# **Team Europe's ODA targeting** climate change4



#### **Bilateral ODA trends 2015-2021 (constant prices)**



### Main sectors funded by Team Europe



Exchange rate: \$1 = €0.8456 (OECD-DAC exchange rate for 2021)