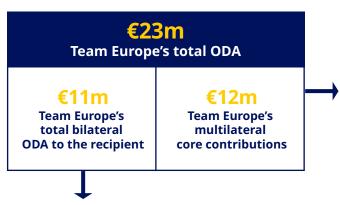

# Team Europe's Official Development Assistance to Bhutan - 2021

#GLOBALGATEWAY **#TEAMEUROPE** 



## **Bhutan's partners in 2021**

Based on bilateral ODA disbursements of Team Europe and the top 10 individual donors.

(G=Grants, L=Loans, E=Equity Investment)



Potential differences between totals and the apparent sum of individual amounts are due to rounding.

€2m (G)

6%

Austria

€1m (G)

3%

**Bulgaria** 

€0m

Other

present

Team **Europe** actors\*1

€6m (G)

20%

EU

€2m (G)

8%

Germany





# **Team Europe's ODA targeting** climate change4



#### **Bilateral ODA trends 2015-2021 (constant prices)**



### Main sectors funded by Team Europe



Exchange rate: \$1 = €0.8456 (OECD-DAC exchange rate for 2021)