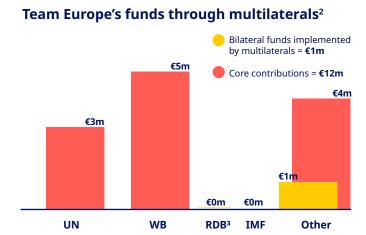

# Team Europe's Official Development Assistance to Bhutan - 2021

#GLOBALGATEWAY **#TEAMEUROPE** 



## **Bhutan's partners in 2021**

Based on bilateral ODA disbursements of Team Europe and the top 10 individual donors.

(G=Grants, L=Loans, E=Equity Investment)



Potential differences between totals and the apparent sum of individual amounts are due to rounding.

€2m (G)

6%

Austria

€1m (G)

3%

**Bulgaria** 

€0m

Other

present

Team **Europe** actors\*1

€6m (G)

20%

EU

€2m (G)

8%

Germany





# **Team Europe's ODA targeting** climate change4



#### **Bilateral ODA trends 2015-2021 (constant prices)**



### Main sectors funded by Team Europe



Exchange rate: \$1 = €0.8456 (OECD-DAC exchange rate for 2021)