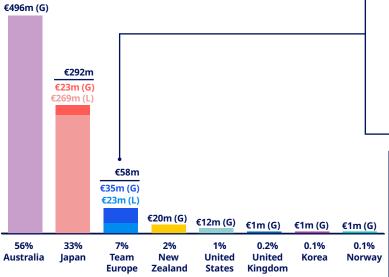

### Papua New Guinea's partners in 2021

Based on bilateral ODA disbursements of Team Europe and the top 10 individual donors.

(G=Grants, L=Loans, E=Equity Investment)

<sup>\*</sup>France, Poland, Czech Republic, Belgium, Sweden, Ireland and Malta.