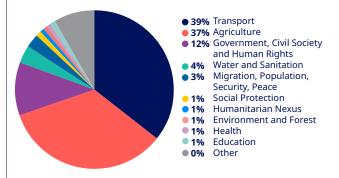

#### Main sectors funded by Team Europe

DG International Partnerships:

Exchange rate: \$1 = €0.8456 (OECD-DAC exchange rate for 2021)