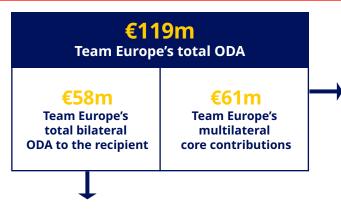

### Team Europe's funds through multilaterals<sup>2</sup>

Potential differences between totals and the apparent sum of individual amounts are due to rounding.