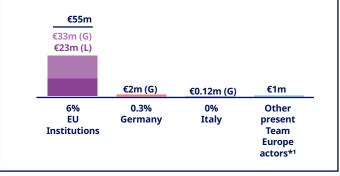

### Papua New Guinea's partners in 2021

Based on bilateral ODA disbursements of Team Europe and the top 10 individual donors.

(G=Grants, L=Loans, E=Equity Investment)

<sup>\*</sup>France, Poland, Czech Republic, Belgium, Sweden, Ireland and Malta.