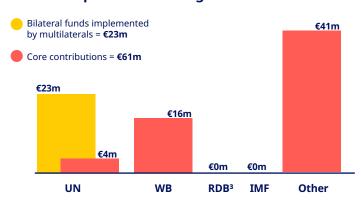

### Team Europe's funds through multilaterals<sup>2</sup>

Potential differences between totals and the apparent sum of individual amounts are due to rounding.