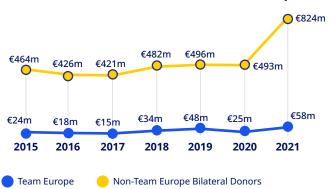

# Team Europe's Official Development Assistance to Papua New Guinea - 2021

**#GLOBALGATEWAY** 

**#TEAMEUROPE** 



### Papua New Guinea's partners in 2021

Based on bilateral ODA disbursements of Team Europe and the top 10 individual donors.

(G=Grants, L=Loans, E=Equity Investment)



<sup>\*</sup>France, Poland, Czech Republic, Belgium, Sweden, Ireland and Malta.

#### Bilateral ODA trends 2015-2021 (constant prices)



### Team Europe's funds through multilaterals<sup>2</sup>



Potential differences between totals and the apparent sum of individual amounts are due to rounding.



## **Team Europe's ODA targeting** climate change4



#### Main sectors funded by Team Europe



DG International Partnerships:

Exchange rate: \$1 = €0.8456 (OECD-DAC exchange rate for 2021)