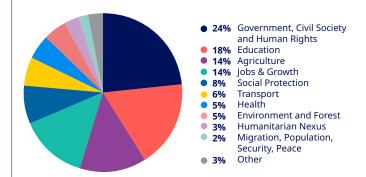

## Main sectors funded by Team Europe

On ODA targeting climate change: Percentage shares refer to the part of he total ODA volume which has been screened for these markers. Activities

rce: OECD.Stat: DAC 2a and CRS