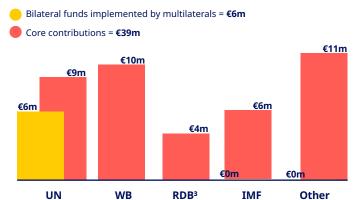

### Team Europe's funds through multilaterals<sup>2</sup>

Potential differences between totals and the apparent sum of individual amounts are due to rounding.

Team Europe's ODA targeting climate change<sup>4</sup>