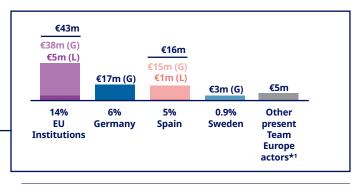

### Honduras's partners in 2021

Based on bilateral ODA disbursements of Team Europe and the top 10 individual donors. (G=Grants, L=Loans, E=Equity Investment)

\*France, Ireland, Belgium, Italy, Finland, Austria, Denmark, Luxembourg, Poland, Romania, Hungary, Malta and Lithuania.