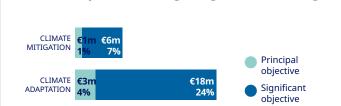

### Team Europe's funds through multilaterals<sup>2</sup>

Potential differences between totals and the apparent sum of individual amounts are due to rounding.

Team Europe's ODA targeting climate change<sup>4</sup>