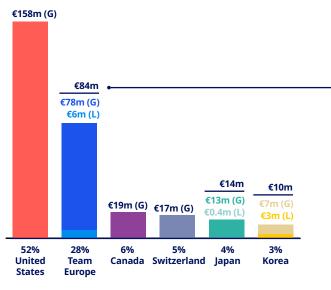

### Honduras's partners in 2021

Based on bilateral ODA disbursements of Team Europe and the top 10 individual donors. (G=Grants, L=Loans, E=Equity Investment)

\*France, Ireland, Belgium, Italy, Finland, Austria, Denmark, Luxembourg, Poland, Romania, Hungary, Malta and Lithuania.