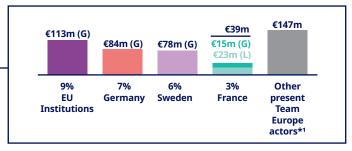

## Mozambique's partners in 2021

Based on bilateral ODA disbursements of Team Europe and the top 10 individual donors.

(G=Grants, L=Loans, E=Equity Investment)

\*Ireland, Netherlands, Italy, Portugal, Finland, Belgium, Spain, Austria, Denmark, Hungary, Luxembourg, Poland, Czech Republic and Malta.