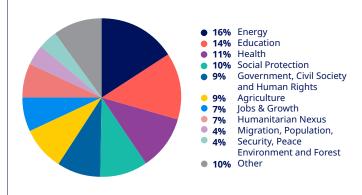

#### Main sectors funded by Team Europe

Exchange rate: \$1 = €0.8456 (OECD-DAC exchange rate for 2021)