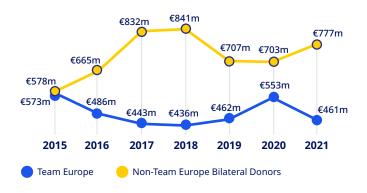

# Team Europe's Official Development Assistance to Mozambique - 2021

**#GLOBALGATEWAY #TEAMEUROPE** 

## €657m **Team Europe's total ODA** €461m Team Europe's Team Europe's total bilateral multilateral **ODA** to the recipient core contributions

## Mozambique's partners in 2021

Based on bilateral ODA disbursements of Team Europe and the top 10 individual donors.

(G=Grants, L=Loans, E=Equity Investment)



\*Ireland, Netherlands, Italy, Portugal, Finland, Belgium, Spain, Austria, Denmark, Hungary, Luxembourg, Poland, Czech Republic and Malta.

#### **Bilateral ODA trends 2015-2021 (constant prices)**



## Team Europe's funds through multilaterals<sup>2</sup>



Potential differences between totals and the apparent sum of individual amounts are due to rounding.



### Team Europe's ODA targeting climate change<sup>4</sup>



#### Main sectors funded by Team Europe



Exchange rate: \$1 = €0.8456 (OECD-DAC exchange rate for 2021)