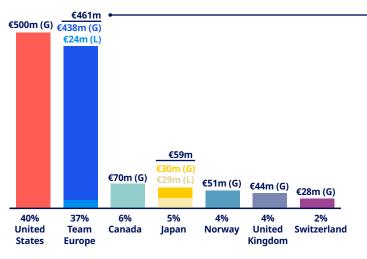

## Mozambique's partners in 2021

Based on bilateral ODA disbursements of Team Europe and the top 10 individual donors.

(G=Grants, L=Loans, E=Equity Investment)

\*Ireland, Netherlands, Italy, Portugal, Finland, Belgium, Spain, Austria, Denmark, Hungary, Luxembourg, Poland, Czech Republic and Malta.