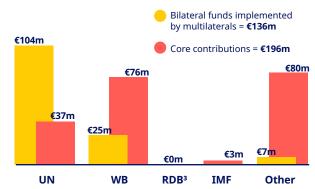

## Team Europe's funds through multilaterals<sup>2</sup>

Potential differences between totals and the apparent sum of individual amounts are due to rounding.