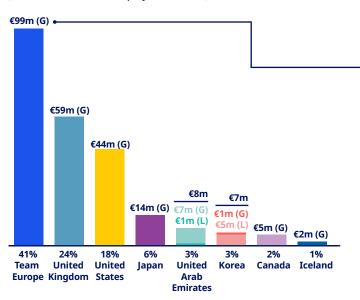

### Sierra Leone's partners in 2021

Based on bilateral ODA disbursements of Team Europe and the top 10 individual donors.

(G=Grants, L=Loans, E=Equity Investment)

<sup>\*</sup>Italy, France, Denmark, Sweden, Spain, Finland, Austria, Poland, Hungary and Lithuania.