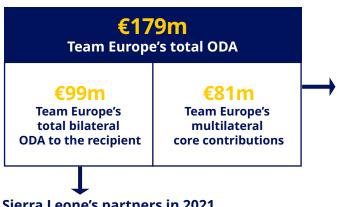

### Sierra Leone's partners in 2021

Based on bilateral ODA disbursements of Team Europe and the top 10 individual donors.

(G=Grants, L=Loans, E=Equity Investment)

<sup>\*</sup>Italy, France, Denmark, Sweden, Spain, Finland, Austria, Poland, Hungary and Lithuania.