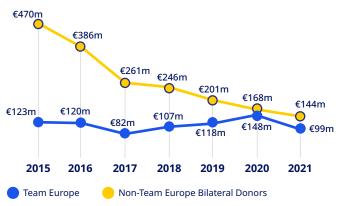

# Team Europe's Official Development Assistance to Sierra Leone - 2021

**#GLOBALGATEWAY #TEAMEUROPE** 



### Sierra Leone's partners in 2021

Based on bilateral ODA disbursements of Team Europe and the top 10 individual donors.

(G=Grants, L=Loans, E=Equity Investment)



<sup>\*</sup>Italy, France, Denmark, Sweden, Spain, Finland, Austria, Poland, Hungary and Lithuania.

#### **Bilateral ODA trends 2015-2021 (constant prices)**



#### Team Europe's funds through multilaterals<sup>2</sup>



Potential differences between totals and the apparent sum of individual amounts are due to rounding.



#### Team Europe's ODA targeting climate change<sup>4</sup>



## Main sectors funded by Team Europe



DG International Partnerships:

DG Neighbourhood and Enlargement Negotiati

Exchange rate: \$1 = €0.8456 (OECD-DAC exchange rate for 2021)