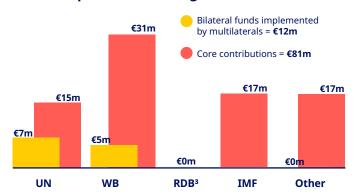

#### Team Europe's funds through multilaterals<sup>2</sup>

Potential differences between totals and the apparent sum of individual amounts are due to rounding.