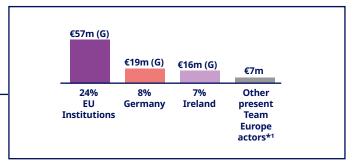

### Sierra Leone's partners in 2021

Based on bilateral ODA disbursements of Team Europe and the top 10 individual donors.

(G=Grants, L=Loans, E=Equity Investment)

<sup>\*</sup>Italy, France, Denmark, Sweden, Spain, Finland, Austria, Poland, Hungary and Lithuania.