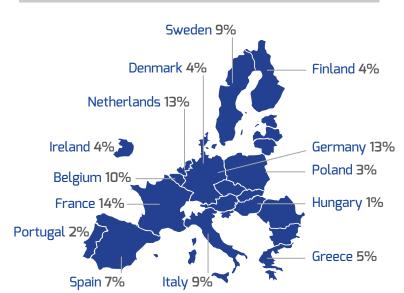

li>1% Niscellaneous</li> <li>1% Niscellaneous</li> <li>1% Clothing</li> <li>1% Niscellaneous</li> <li>1% Niscellaneous</li> <li>1% Clothing</li> <li>1% Niscellaneous</li> <li>1% Niscellaneous</li></ul> |







| INVESTMENT       | ANNUAL TURNOVER | TAXES PAID ANNUALLY | EMPLOYMENT   |           |
|------------------|-----------------|---------------------|--------------|-----------|
| Placed           | €961,298 M      | €151,503 M          | Jobs Created | 1,672,005 |
| €962,048 M       | Ksh. 128,523 B  | Ksh. 20,258 B       | Kenyans      | 97.4%     |
| Ksh. 128,623 B   |                 |                     | Women        | 21.5%     |
| Forecast for the |                 |                     | Women        | 21.3/0    |

#### **EU ORIGIN**

next 10 years €1,326 B

Ksh. 177,283 B



#### **PRESENCE IN KENYA** More than 10 years 5-10 years Less than 5 years 28% 35% 37% **MARKET OUTLOOK** 47% High potential for growth 42% Fair potential for growth Remaining the same as now 6% Tougher conditions 5%

Source: 2020 EU Investment Mapping

## **O3** EU companies in Kenya per sector

### AGRICULTURE

| 51%         | Fresh Foods<br>& Flowers |
|-------------|--------------------------|
| <b>49</b> % | Processed<br>Foods       |

Sample of 49 Firms



Placed €264,133 M Ksh. 35,324 B

Forecast for the next 10 years €**195,888 M** 

Ksh. 26,198 B

| E                   | 22            |
|---------------------|---------------|
| ANNUAL TURNOVER     | EMPLOYMENT    |
| €207,135 M          | Direct        |
| Ksh. 27,701 B       | 110,330       |
|                     | Kenyans