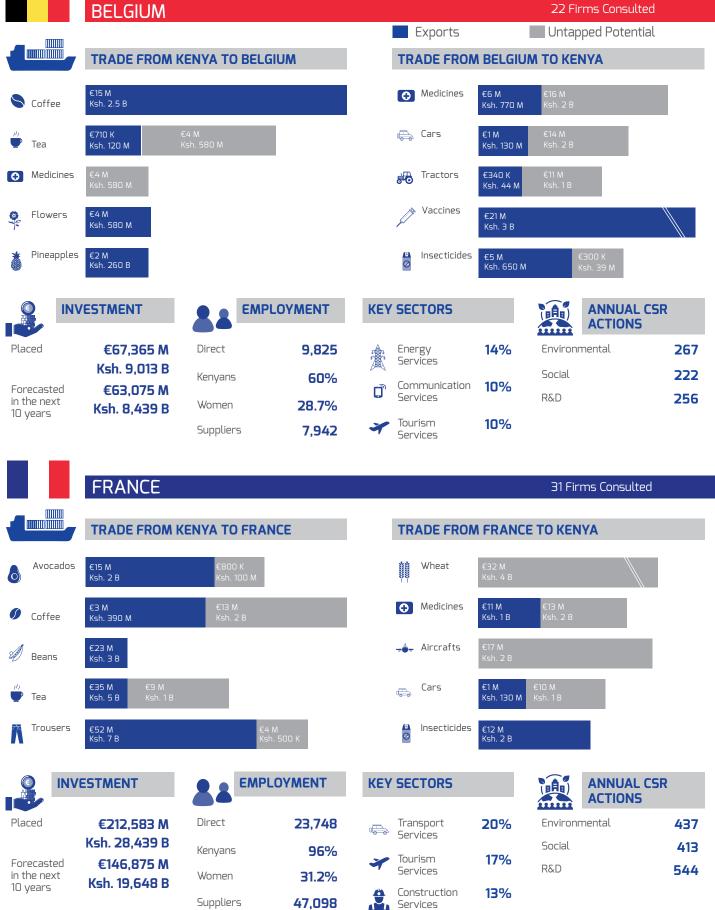

cing lines with reimbursement over the long term to boost the recovery of the economy & improve the business environment.
- Creating alternative financing to new services (e.g. innovation or green industries) to foster sustainable development & a digital economy.



### Trade Regulation & Policy incl. Standards

- Strengthening Institutional Capacity for Investment Agreements and DTTs with the EU.
- Support the creation of standards & the harmonization of local and international standards to facilitate trade.
- Accompany the government to build a strong intellectual property (IP) legal framework to fostering innovation & in key investments.
- Encourage the smooth implementation of a trade agreement to import / export with the EU.



### EU investment per country

BELGIUM

 $\mathbf{09}$ 



## EU investment per country

GERMANY

10



### ITALY

22 Firms Consulted

31 Firms Consulted





Services

### EU investment per country

**NETHERLANDS** 

1 1



### ENERGY



### Energy Access Ventures (EAV)

EAV is an equity fund with EIB participation. It focuses on smart energy infrastructure &invests in startups operating in Sub-Saharan Africa, even if they are based elsewhere. Equity investments range from USD 100,000 to 8,000,000.

EAV is an equity fund with EIB participation among other DFIs.

() www.eavafrica.com

www.vc4a.com/energy-access-ventures 6)

### ElectriFI

ElectriFI is an impact investment facility, managed by EDFI MC, investing in early stage private companies & projects, focusing on new/improved electricity connections as well as on generation capacity from sus