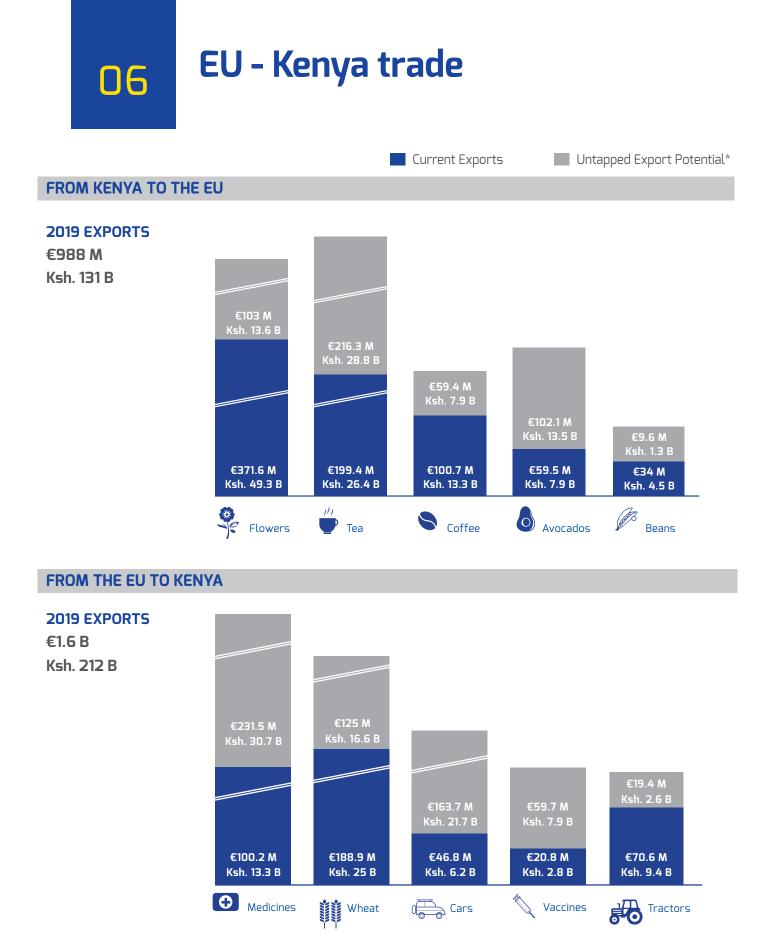

ade bloc in the world, accounting for around 15% of global exports & imports. It is also the second largest importer (after the USA) & the second largest exporter (after China). The European Union is the leading market for more than 80 countries, being one of the most open economies in the world.

The Trade Helpdesk (previously known as the Export Helpdesk) is an online service to facilitate market access in particular for developing countries to the European Union.

This free & user friendly online service for exporters, importers, trade associations & governments, provides information on:

- EU & Member States' import requirements as well as internal taxes applicable to products.
- Import tariffs & other import measures.
- EU preferential import regimes benefiting developing countries.



\*The Export Potential Indicator (EPI) identifies products in which the exporting country has already proven to be internationally competitive & which have good prospects of export success in new or existing target markets. The EPI is calculated as supply × demand (corrected for market access) × bilateral ease of trade. Supply and demand are projected into the future based on GDP and population forecasts, demand elasticities and forward-looking tariffs. The estimated value serves as a benchmark for comparison with actual exports and should not be interpreted as a ceiling value.

# COVID-19 impact on EU companies in Kenya

| 63% | of firms have deferred or cancelled investments.                       |
|-----|------------------------------------------------------------------------|
| 51%