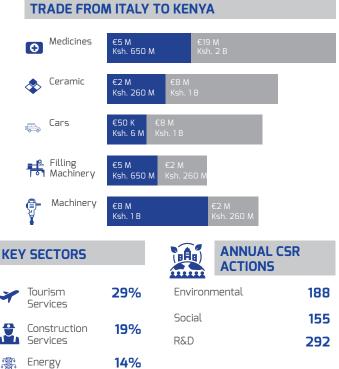

business environment.
- Creating alternative financing to new services (e.g. innovation or green industries) to foster sustainable development & a digital economy.



### Trade Regulation & Policy incl. Standards

- Strengthening Institutional Capacity for Investment Agreements and DTTs with the EU.
- Support the creation of standards & the harmonization of local and international standards to facilitate trade.
- Accompany the government to build a strong intellectual property (IP) legal framework to fostering innovation & in key investments.
- Encourage the smooth implementation of a trade agreement to import / export with the EU.



### EU investment per country

BELGIUM

 $\mathbf{09}$ 



## EU investment per country

GERMANY

10



### ITALY

22 Firms Consulted

31 Firms Consulted





Services

### EU investment per country

**NETHERLANDS** 

1 1



### ENERGY



### Energy Access Ventures (EAV)

EAV is an equity fund with EIB participation. It focuses on smart energy infrastructure &invests in startups operating in Sub-Saharan Africa, even if they are based elsewhere. Equity investments range from USD 100,000 to 8,000,000.

EAV is an equity fund with EIB participation among other DFIs.

() www.eavafrica.com

www.vc4a.com/energy-access-ventures 6)

### ElectriFI

ElectriFI is an impact investment facility, managed by EDFI MC, investing in early stage private companies & projects, focusing on new/improved electricity connections as well as on generation capacity from sustainable energy sources in emerging markets. Typical business models include mini-grids, solar home