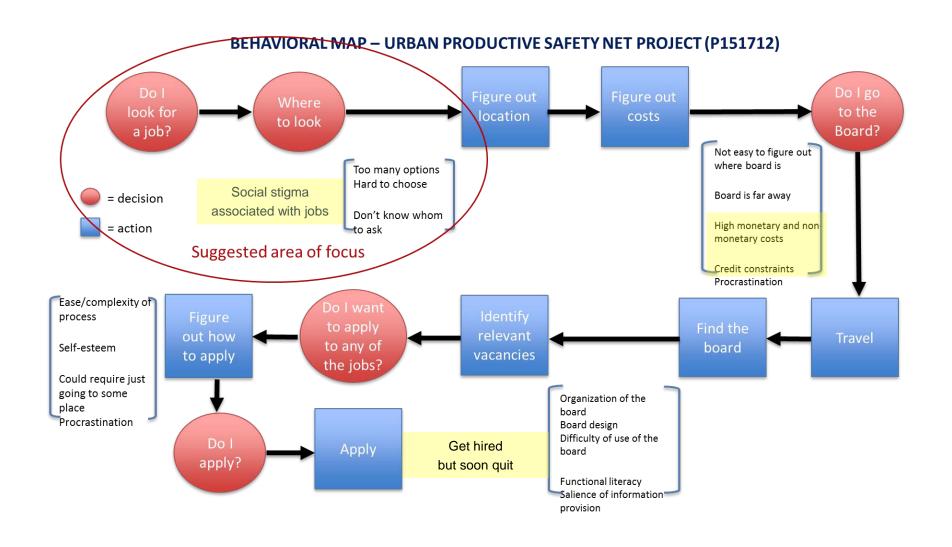

# Why people in Belen consume more water than the rest of the country?

#### Focus group results:

- People rarely knew how much water they were consuming and lacked a benchmark to compare against their own consumption
- Few could list concrete steps they could take to conserve water
- While people appreciated the need for conservation in the aggregate, they did not believe that they, personally, needed to reduce consumption