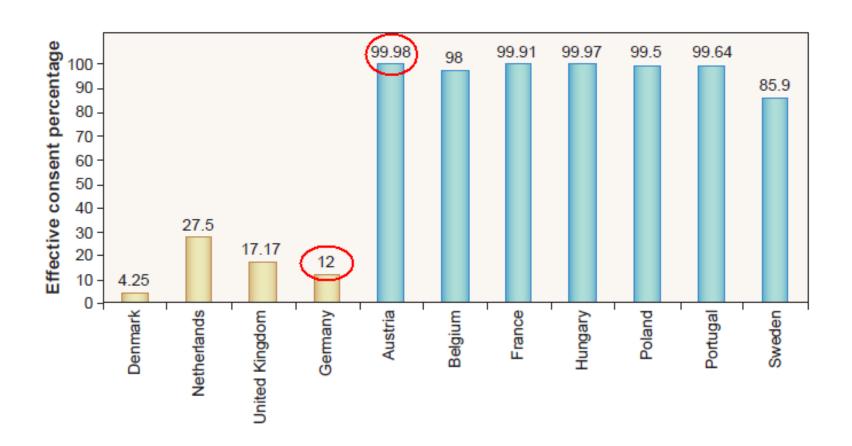

5 \times 6 \times 7 \times 8 = ?$$

Median answer is 512

$$8 \times 7 \times 6 \times 5 \times 4 \times 3 \times 2 \times 1 = ?$$

Median answer is 2,250

The correct answer is 40,320





D. Purves







Behind every policy is an assumption about why people behave the way they do





# Irrelevant things matter for economic behavior



Price

\$ 2 + sales tax (8.75%)

Price

\$ 2.175





Intention to action gap





# **Streetlight effect**





# From the WDR2015

People think intuitively

People think socially

People think with mental models





# How do you make decisions?



Your brain

- Information
- Prices
- Laws



The other part of your brain

- Psychological processes heuristics
- Attitudes and world view
- Social what others do or expect



# Organ donation and defaults





#### UK: social norms and tax revenues



Source: BIT - UK









Define **Problems** 

Diagnose Bottlenecks

Design Solutions

**Implement & Evaluate** 

**Adapt** 

Learn

Adapted from WDR (2015)





## Diagnose. Do not suppose





# Why people in Belen consume more water than the rest of the country?

#### Focus group results:

- People rarely knew how much water they were consuming and lacked a benchmark to compare against their own consumption
- Few could list concrete steps they could take to conserve water
- While people appreciated the need for conservation in the aggregate, they did not believe that they, personally, needed to reduce consumption



iTambién en Belén el agua se agota, cuidémosla!

#### iTu hogar consumió menos agua que el promedio de casas en tu barrio! ¡Bu