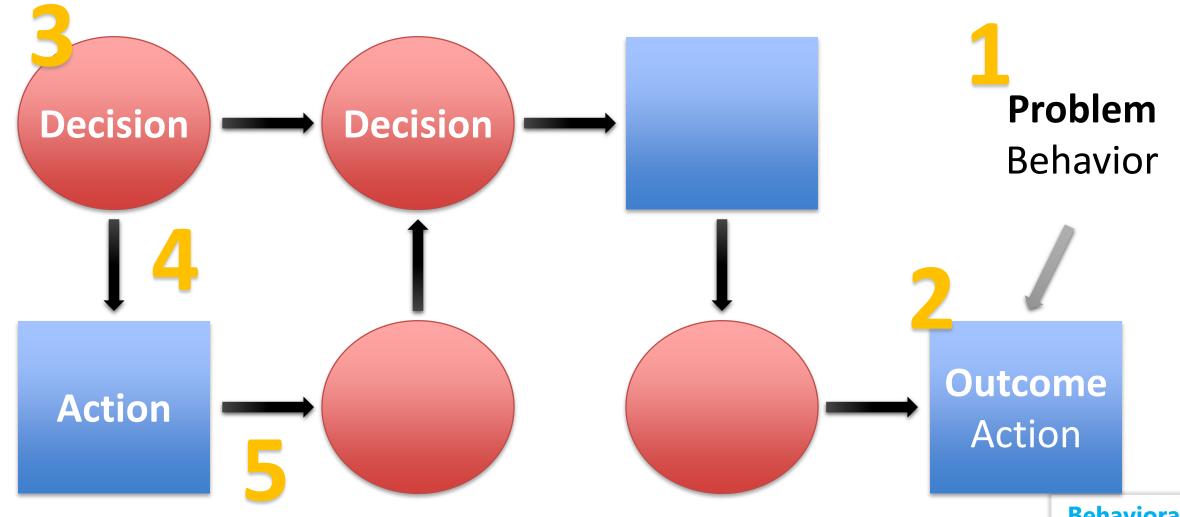

# Diagnose Behavioral Process Map

Steps - Decisions and Actions

Outcome

User's perspective and Details

Bottlenecks

Possible solutions

# Diagnose Behavioral Process Map

**Behavioral Diagnostics** 

# Diagnose - Behavioral Process Map

**Behavioral Diagnostics** 

# Process map