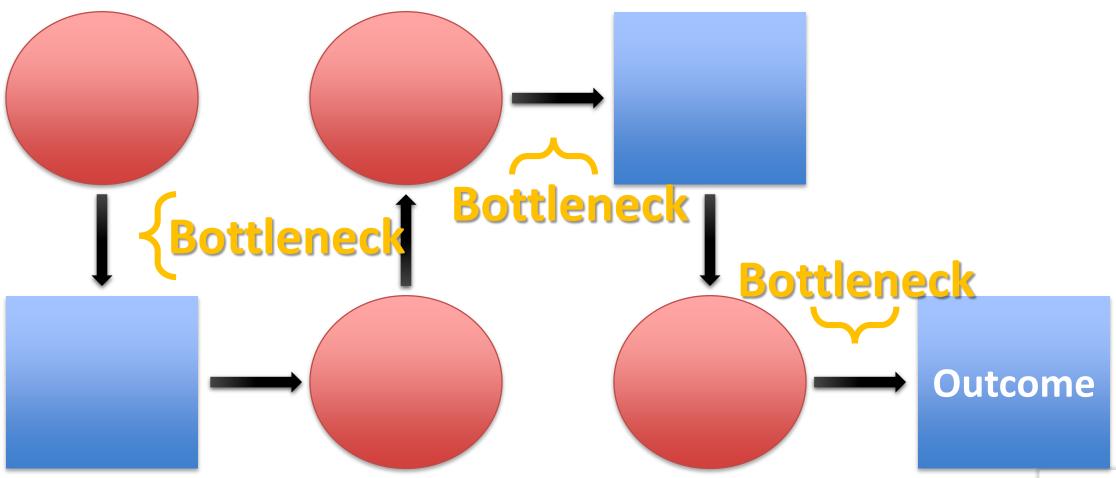

# Diagnose Bottlenecks

# Diagnose Behavioral Process Map

Steps - Decisions and Actions

Outcome

User's perspective and Details

Bottlenecks

Possible solutions