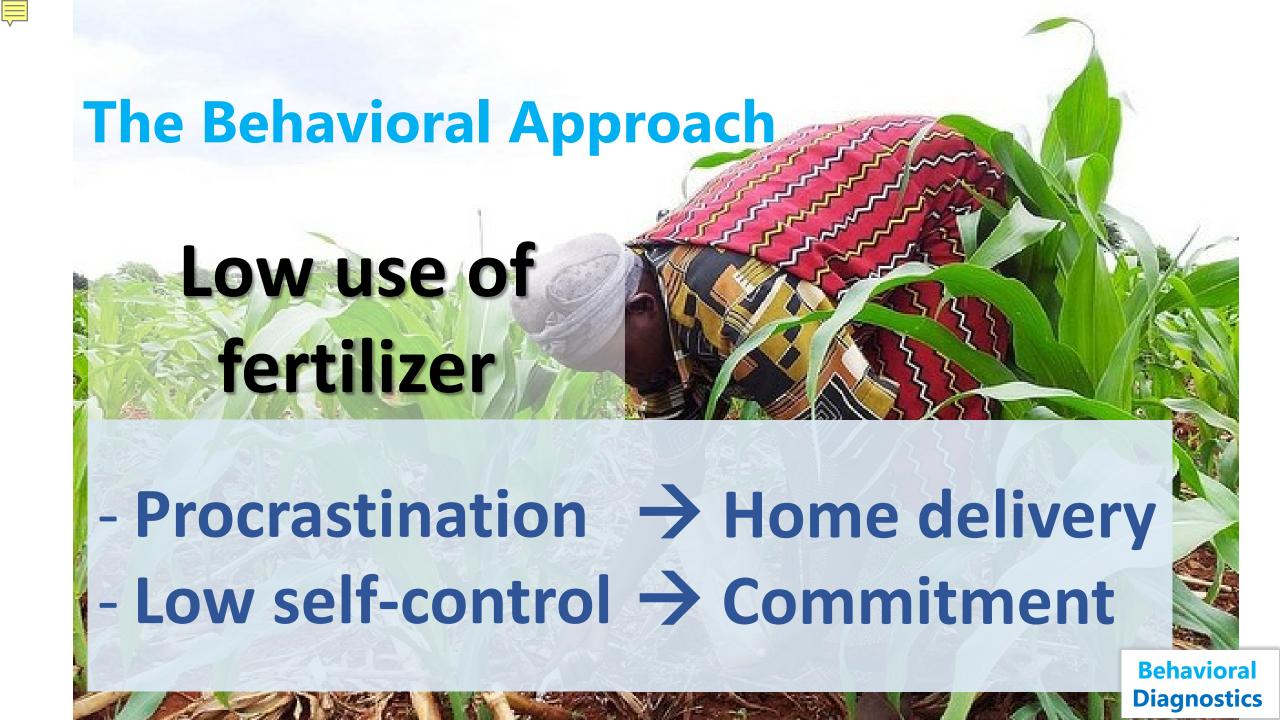

# How do you make decisions?

Your brain

- Information
- Prices
- Laws

The other part of your brain

- Psychological processes heuristics
- Attitudes and world view
- Social what others do or expect