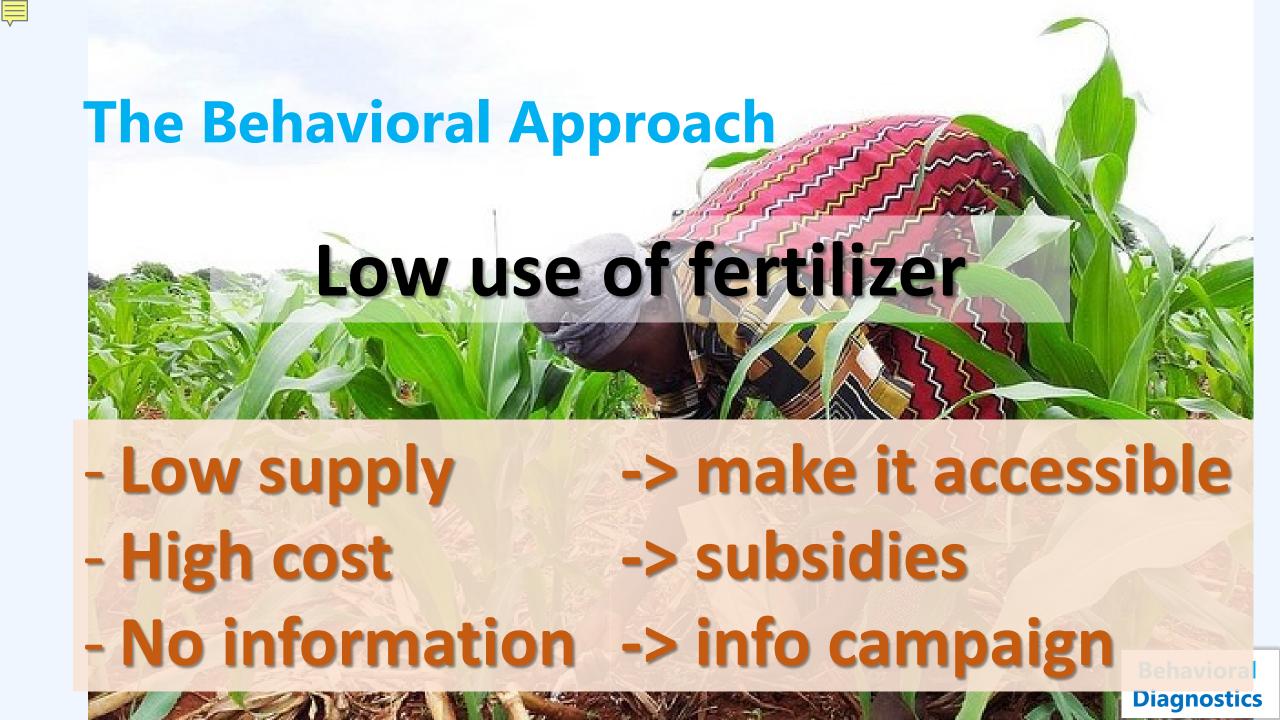

# Why people in Belen consume more water than the rest of the country?

#### Focus group results:

- People rarely knew how much water they were consuming and lacked a benchmark to compare against their own consumption
- Few could list concrete steps they could take to conserve water
- While people appreciated the need for conservation in the aggregate, they did not believe that they, personally, needed to reduce consumption