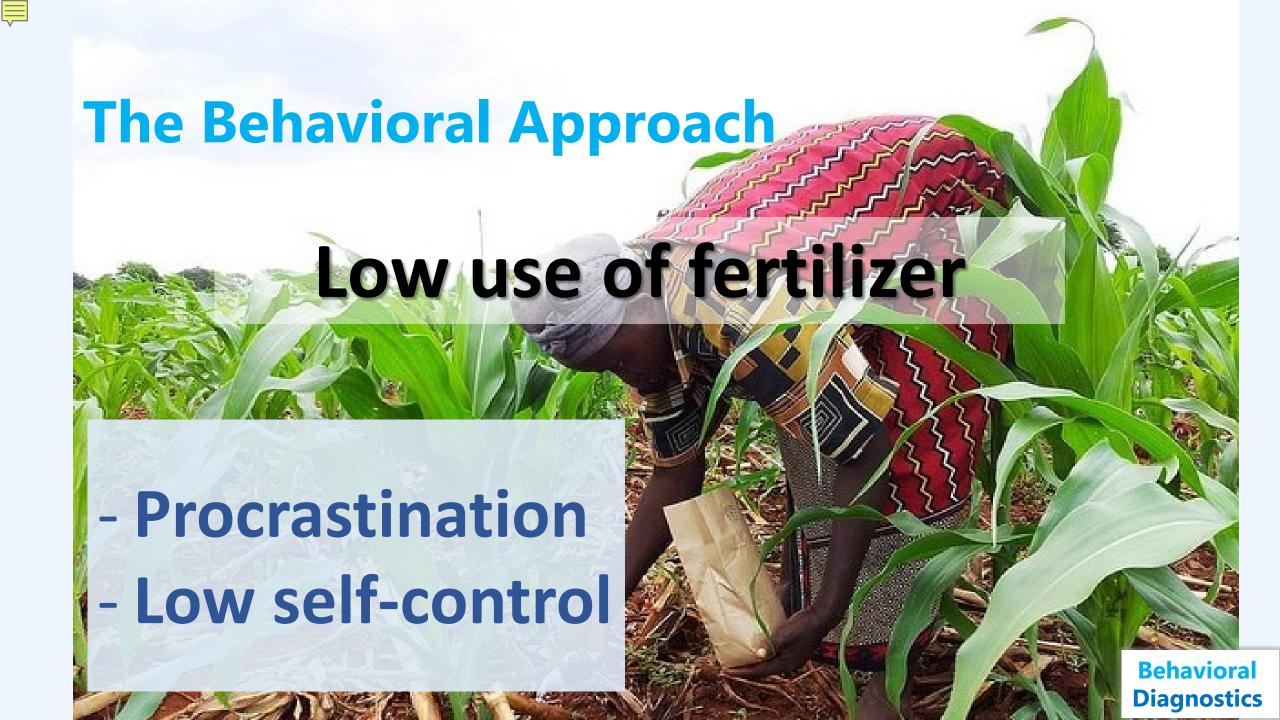

# How do you make decisions?

Your brain

- Information
- Prices
- Laws

The other part of your brain

- Psychological processes heuristics
- Attitudes and world view
- Social what others do or expect