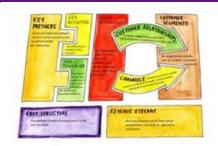

## Granted projects: success factors

- Business model: Various models being deployed
- Market: Tackle a well-defined and specific problem
- Solution: Part of a portfolio of services, focus remains on a core offer with added value for client
- Channel: They build on already existing delivery mechanism(s)
- License to operate: embedding in the local context
- Maturity: a reproduction of an already (elsewhere) validated service