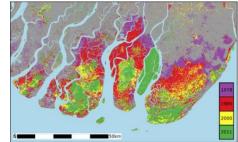

# Added value of satellites

Large regions

Global coverage

Global access

Homogeneous data

Repeated obs Historical data

Multiple users

Near real time

Geodata for Agriculture and Water (G4AW) improves food security in developing countries by using satellite data.

- 3 Calls
- 100 mio €
- 2014-2021
- 23 projects
- 14 countries

Netherlands Space Office (NSO) is executing this programme, commissioned by the Dutch Ministry of Foreign Affairs.